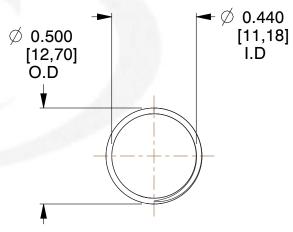

## **NOTES:**

Material : Spring Steel
 Finish : Glod Irridite

3. Ends: Closed and Ground

4. Total Coils: 10.000

Sugg. Max. Deflection: 0.280 (in)
 Sugg. Max. Load: 2.300 (lbs)

7. All Drawing Dimensions are in Inches [mm]