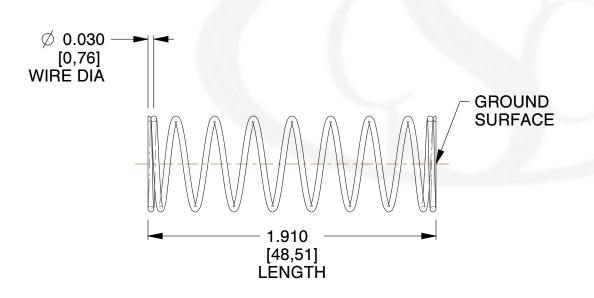

## **NOTES:**

Material : Spring Steel
 Finish : Glod Irridite

3. Ends: Closed and Ground

4. Total Coils: 10.000

Sugg. Max. Deflection: 0.280 (in)
 Sugg. Max. Load: 2.300 (lbs)

7. All Drawing Dimensions are in Inches [mm]