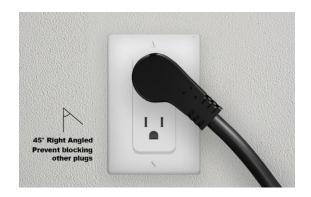

## Low Profile Angled NEMA 5-15P to NEMA 5-15R SJT 16 AWG.

- Extend the length of an existing power cord or outlet for more flexibility.
- Perfect design for indoor use in tight space, space-saving flat NEMA 5-15P connector.
- 45° angled 3-prong connector prevents blocking outlet space for other power connection.
- Ideal power supply extension for indoor appliances, computers, HDTV, printers, and more.
- The 16 AWG power cord is fully molded for durability.
- VW-1 105°C (221°F) and FT-2 105°C (221°F) temperature rating.
- UL and cUL listed.
- All relevant materials are complied with RoHS and REACH directives.

**Connector A: NEMA 5-15P Low Profile Angled.** 

Connector B: NEMA 5-15R.
Conductor: SJT 16 AWG. x 3C.
Amp/Voltage Rating: 13A/125V.

Wattage Rating: 1625W.