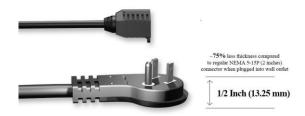

## Low Profile Angled NEMA 5-15P to NEMA 5-15R SJT 16 AWG.

- Extend the length of an existing power cord or outlet for more flexibility.
- Perfect design for indoor use in tight space, space-saving flat NEMA 5-15P connector.
- 45° angled 3-prong connector prevents blocking outlet space for other power connection.
- Ideal power supply extension for indoor appliances, computers, HDTV, printers, and more.
- The 16 AWG power cord is fully molded for durability.
- VW-1 105°C (221°F) and FT-2 105°C (221°F) temperature rating.
- UL and cUL listed.
- All relevant materials are complied with RoHS and REACH directives.

**Connector A: NEMA 5-15P Low Profile Angled.** 

Connector B: NEMA 5-15R.
Conductor: SJT 16 AWG. x 3C.
Amp/Voltage Rating: 13A/125V.

Wattage Rating: 1625W.