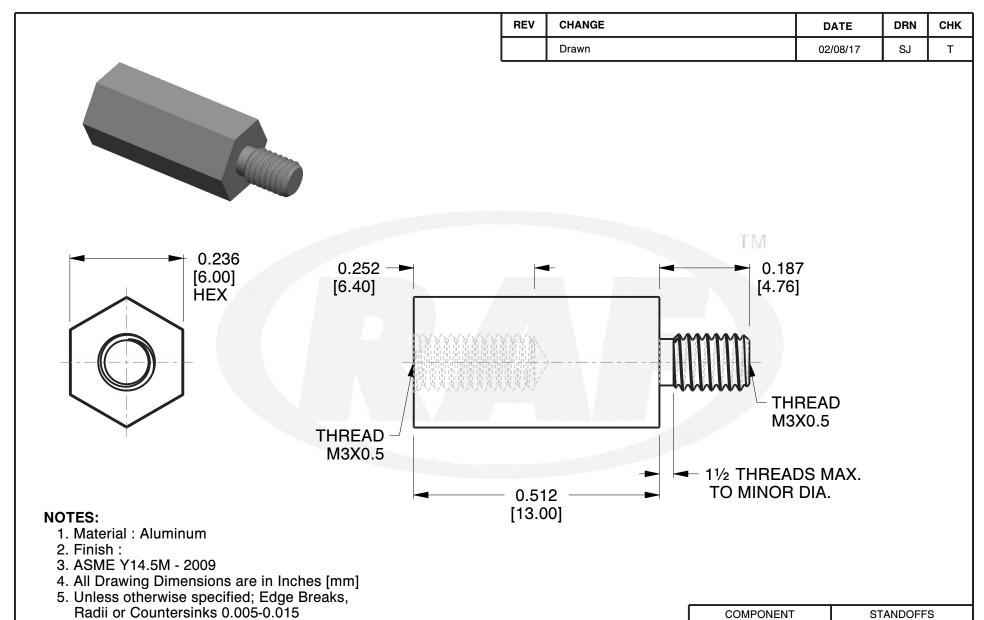

**INTERNAL THREADS:** 

MINIMUM THREAD DEPTH

|  | 6 MM HEX MALE-FEMALE STANDOFFS |  |
|--|--------------------------------|--|
|  |                                |  |

5.00

SHEET

1 of 1