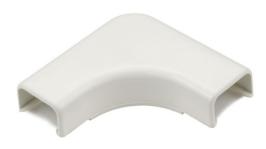

## **Specification Sheet**

Part Number: TSR1FW-25-1

Elbow Cover, 3/4", 1" Bend Radius, PVC, Office White, 1/bag

| Article Number      | 250-01252                                                                                                                                                                                                                                                                                                                                                                                                                                                                                                                   |
|---------------------|-----------------------------------------------------------------------------------------------------------------------------------------------------------------------------------------------------------------------------------------------------------------------------------------------------------------------------------------------------------------------------------------------------------------------------------------------------------------------------------------------------------------------------|
| Туре                | TSR1-25-1                                                                                                                                                                                                                                                                                                                                                                                                                                                                                                                   |
| Color               | Office White (OEWH)                                                                                                                                                                                                                                                                                                                                                                                                                                                                                                         |
| Features & Benefits | •Tamper resistant covers with hidden latch provide security while allowing quick entry for cable maintenance. •PVC construction is lightweight, durable and more affordable than metallic raceway systems. •Flexible hinge is designed to reduce stress cracking and discoloration from repeated opening and closing. •Systems and fittings are available in white, office white and ivory to coordinate with a variety of décor. •Fittings incorporate a minimum 1" bend radius to meet TIA/EIA 568-B and 569-A standards. |
| Quantity Per        | bag                                                                                                                                                                                                                                                                                                                                                                                                                                                                                                                         |

| Short Description              | Elbow Cover, 3/4", 1" Bend Radius, PVC, Office White, 1/bag |
|--------------------------------|-------------------------------------------------------------|
| Global Part Name               | TSR1-25-1-PVC-WH                                            |
|                                |                                                             |
| Material                       | Polyvinylchloride (PVC)                                     |
| Material Shortcut              | PVC                                                         |
| Flammability                   | UL 94 V0                                                    |
| Halogen free                   | No                                                          |
| Operating Temperature (Metric) | +122°F (+50°C)                                              |
| Reach Complaint(Article 33)    | No                                                          |
| ROHS Complaint                 | Yes                                                         |
|                                |                                                             |
| Package Quantity(Imperial)     | 1                                                           |
| Package Quantity (Metric)      | 1                                                           |
| Customs Number                 | 3925900000                                                  |