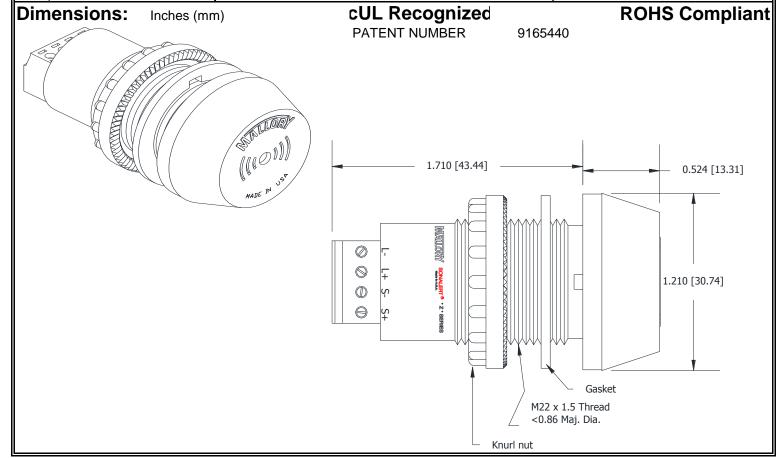

## MALLORY Mallory Sonalert Products,Inc. Sales Outline Drawing

Part #: ZT028LAIC1R

Revision: C

| Specifications:       | INDIVIDUAL CONTROL OF LIGHT AND SOUND                                         |                         |
|-----------------------|-------------------------------------------------------------------------------|-------------------------|
| Function              | LIGHT                                                                         | SOUND                   |
| Sound Level Category  | N/A                                                                           | Loud                    |
| Mode of Operation     | Continuous                                                                    | Continuous              |
| Lens Color            | Opaque White                                                                  | N/A                     |
| LED Color             | RED                                                                           | N/A                     |
| Rated Voltage         | 12 VDC                                                                        | 12 VDC                  |
| Voltage Range         | 20 to 28 VAC/DC                                                               | 20 to 28 VAC/DC         |
| Power Connection      | L+ to +Vdc & L- to -Vdc                                                       | S+ to +Vdc & S- to -Vdc |
| Current Draw          | 25mA MAX                                                                      | 25mA MAX                |
| Frequency             | N/A                                                                           | 3900 ± 500 Hz           |
| Loudness @ 2 FT       | N/A                                                                           | 85 to 95 dB(A) Typ.     |
| Housing Material      | 6/6 Nylon, Color: Black                                                       |                         |
| Front Cap Material    | 6/6 Nylon, Color: Opaque White                                                |                         |
| Storage Temperature   | -40° to +80° C                                                                |                         |
| Operating Temperature | -30° to +65° C                                                                |                         |
| Panel Mounting        | Recommended hole size is 22.5 mm. Thread front will fit standard 22.5mm hole. |                         |
| Knurled Nut           | Used to attach part to panel. The max recommended torque is 10 in-lbs.        |                         |
| Weight (Typical)      | 28 g                                                                          |                         |
| NEMA 3R,4X, & 12      | Approved with use of included gasket.                                         |                         |
| Options               | Please contact factory.                                                       |                         |