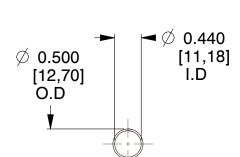

## **NOTES:**

Material : Hard Drawn
Finish : Glod Irridite

3. Ends: Closed

4. Total Coils: 10.000

5. Sugg. Max. Deflection: 3.100 (in)6. Sugg. Max. Load: 2.300 (lbs)

7. All Drawing Dimensions are in Inches [mm]