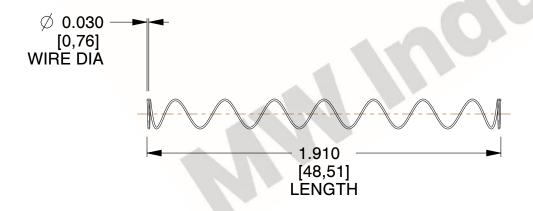

## **NOTES:**

Material : Hard Drawn
Finish : Glod Irridite

3. Ends: Closed

4. Total Coils: 10.000

5. Sugg. Max. Deflection: 3.100 (in)6. Sugg. Max. Load: 2.300 (lbs)

7. All Drawing Dimensions are in Inches [mm]