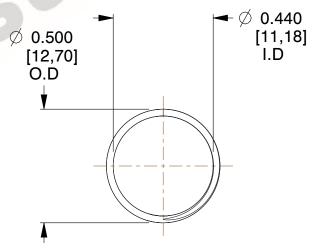

## **NOTES:**

1. Material : Stainless Steel

2. Finish : Glod Irridite3. Ends : Closed and Ground

4. Total Coils : 10.000

Sugg. Max. Deflection: 0.550 (in)
 Sugg. Max. Load: 2.300 (lbs)

7. All Drawing Dimensions are in Inches [mm]