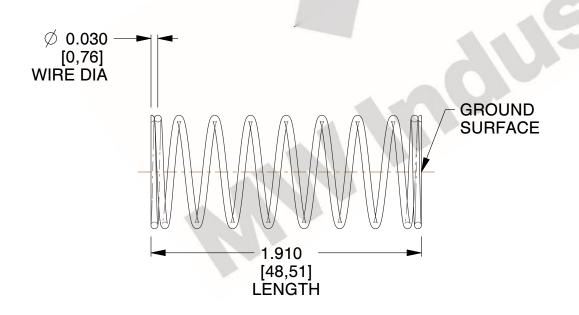

## **NOTES:**

1. Material : Stainless Steel

2. Finish : Glod Irridite3. Ends : Closed and Ground

4. Total Coils : 10.000

Sugg. Max. Deflection: 0.550 (in)
 Sugg. Max. Load: 2.300 (lbs)

7. All Drawing Dimensions are in Inches [mm]