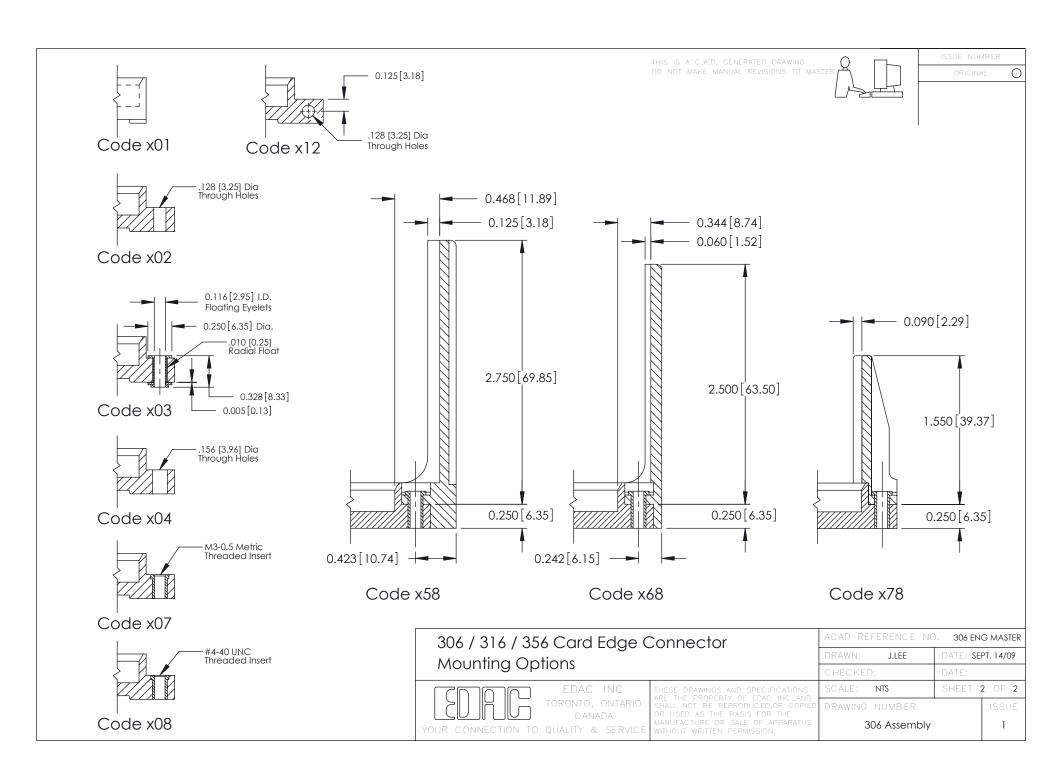

**Mounting Option Contact Detail** 520-P.C. Tail .046x.015(1.17x0.38) - Tail LG.=.213(5.41) 168-.344 (8.74) Offset Card Guides .156 [3.96] Contact Spacing with Single Centreline Row 0.343[8.71] Card Slot Accepts .054 (1.37) to .070 (1.78)  $- \emptyset 0.156[3.96]$ Thick P.C. Board **-**−0.156 3.96 2.000 50.80 2.484 [63.09] 

306 / 316 / 356 Card Edge Connector Part Number: 306-009-520-168



SHEET 1 OF 2 NTS 306 Assembly

J.LEE

**See Accompanying Pages for:** 

0.460[11.68] 0.250 [6.35]

> **Mounting Options Features and Specifications**

2.310 58.67

A-ASECTION 0.295 [7.49] Card Slot

0.165[4.19]

306 ENG MASTER

DATE: SEPT. 14/09

Point of Contact