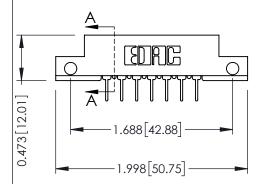

## **See Accompanying Pages for:**

- Contact Bend Details
- Mounting Options

THIS IS A C.A.D. GENERATED DRAWING

ISSUE NUMBER

ORIGINAL

**SECTION A-A** 

307 ENG MASTER
DATE: AUG. 11/09

SHEET 1 OF 3

J.LEE

307 Assembly

NTS

| 307 / 357 Card Edge Connector<br>Part Number: 307-014-524-212 |                                                                   | AC |
|---------------------------------------------------------------|-------------------------------------------------------------------|----|
|                                                               |                                                                   | CI |
| EDAC INC                                                      | THESE DRAWINGS AND SPECIFICATIONS ARE THE PROPERTY OF EDAC INCAND | S  |
| TORONTO, ONTARIO CANADA                                       | OR USED AS THE BASIS FOR THE                                      | DF |
| YOUR CONNECTION TO QUALITY & SERVICE                          | MANUFACTURE OR SALE OF APPARATUS                                  |    |