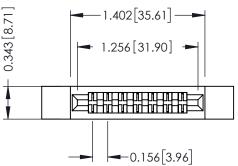

Mounting Option Contact Detail

.128 (3.25) Dia. Side Mounting Holes PC Tail .023x.013(0.58x0.33) - Tail LG=.213(5.41)

.156 [3.96] Contact Spacing x .200 [5.08] Row Spacing