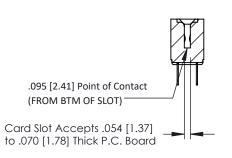

Mounting Option Contact Detail

.128 (3.25) Dia. Side Mounting Holes PC Tail .023x.013(0.58x0.33) - Tail LG=.213(5.41)

.156 [3.96] Contact Spacing x .200 [5.08] Row Spacing