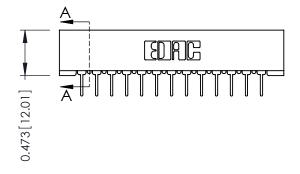

307 / 357 Card Edge Connector Part Number: 307-026-524-201

YOUR CONNECTION TO QUALITY & SERVICE

J.LEE DATE: AUG. 11/09 SHEET 1 OF 3 NTS

307 ENG MASTER

307 Assembly

## **See Accompanying Pages for:**

- **Contact Bend Details**
- **Mounting Options**

**SECTION A-A** 

.095 [2.41] Point of Contact (FROM BTM OF SLOT)

Card Slot Accepts .054 [1.37] to .070 [1.78] Thick P.C. Board