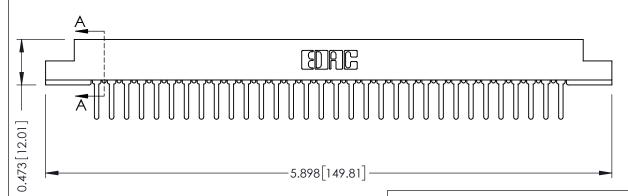

## **SECTION A-A**

**See Accompanying Pages for:** 

- **Contact Bend Details**
- **Mounting Options**

307 / 357 Card Edge Connector Part Number: 307-032-427-108

**EDAC INC** TORONTO, ONTARIO CANADA

THESE DRAWINGS AND SPECIFICATIONS ARE THE PROPERTY OF EDAC INC.,AND SHALL NOT BE REPRODUCED, OR COPIED OR USED AS THE BASIS FOR THE MANUFACTURE OR SALE OF APPARATUS WITHOUT WRITTEN PERMISSION.