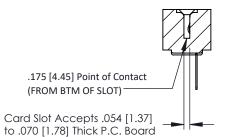

## **SECTION A-A**

**See Accompanying Pages for:** 

- **Contact Bend Details**
- **Mounting Options**

307 / 357 Card Edge Connector Part Number: 307-032-427-108

**EDAC INC** TORONTO, ONTARIO CANADA

THESE DRAWINGS AND SPECIFICATIONS ARE THE PROPERTY OF EDAC INC.,AND SHALL NOT BE REPRODUCED, OR COPIED OR USED AS THE BASIS FOR THE MANUFACTURE OR SALE OF APPARATUS WITHOUT WRITTEN PERMISSION.