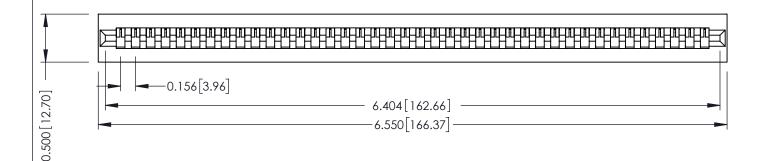

**Mounting Option** No Mounting Lugs **Contact Detail** 

Wire Hole .087x.013(2.21x0.33) - Tail LG=.282(7.16) .156 [3.96] Contact Spacing x .200 [5.08] Row Spacing

THIS IS A C.A.D. GENERATED DRAWING DO NOT MAKE MANUAL REVISIONS TO MASTER.