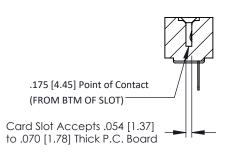

**Mounting Option** No Mounting Lugs **Contact Detail** 

Wire Hole .087x.013(2.21x0.33) - Tail LG=.282(7.16) .156 [3.96] Contact Spacing x .200 [5.08] Row Spacing

THIS IS A C.A.D. GENERATED DRAWING DO NOT MAKE MANUAL REVISIONS TO MASTER.