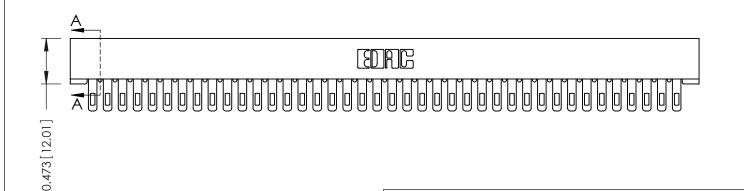

**Mounting Option** No Mounting Lugs **Contact Detail** 

Wire Hole .087x.013(2.21x0.33) - Tail LG=.282(7.16) .156 [3.96] Contact Spacing x .200 [5.08] Row Spacing

THIS IS A C.A.D. GENERATED DRAWING DO NOT MAKE MANUAL REVISIONS TO MASTER.