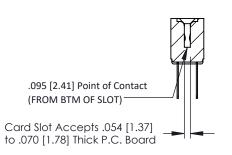

**Mounting Option** No Mounting Lugs **Contact Detail** 

PC Tail .046x.013(1.17x0.33) - Tail LG=.358(9.09) .156 [3.96] Contact Spacing x .200 [5.08] Row Spacing

1