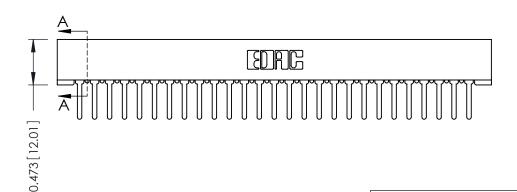

## SECTION A-A

**See Accompanying Pages for:** 

- **Contact Bend Details**
- **Mounting Options**

| 307 / 357 Card Edge Connector |
|-------------------------------|
| Part Number: 307-054-422-201  |

YOUR CONNECTION TO QUALITY & SERVICE