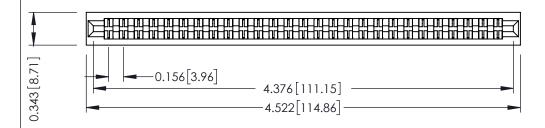

**Mounting Option** No Mounting Lugs **Contact Detail** 

PC Tail .046x.013(1.17x0.33) - Tail LG=.358(9.09) .156 [3.96] Contact Spacing x .200 [5.08] Row Spacing

1