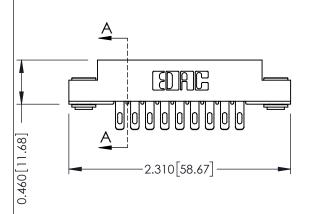

**Mounting Option** 

**Contact Detail** 

03-.116 (2.95) I.D. Floating Eyelets

555-Extender Board Bend (Code 500 Contacts) .156 [3.96] Contact Spacing x .140 [3.56] Row Spacing





**See Accompanying Page for: Mounting Options** 

| 305 / 315 / 355 Card Edge ( | Connector |
|-----------------------------|-----------|
| Part Number: 315-018-555-2  | 203       |

YOUR CONNECTION TO QUALITY & SERVICE

CANADA

|   | ACAD REFERENCE NO | . 305 ENG MASTER         |
|---|-------------------|--------------------------|
|   | DRAWN: J.LEE      | DATE: <b>SEPT. 21/09</b> |
|   | CHECKED:          | DATE:                    |
|   | SCALE: NTS        | SHEET 1 OF 2             |
| ) | DRAWING NUMBER    | ISSUE                    |

305 Assembly

0.090[2.29] Point of Contact

0.295[7.49] Card Slot

SECTION A-A