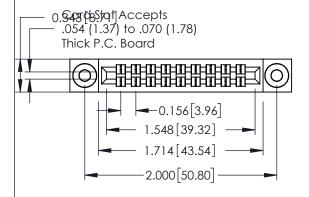

**Mounting Option** 

**Contact Detail** 

03-.116 (2.95) I.D. Floating Eyelets

555-Extender Board Bend (Code 500 Contacts) .156 [3.96] Contact Spacing x .140 [3.56] Row Spacing

**See Accompanying Page for: Mounting Options** 