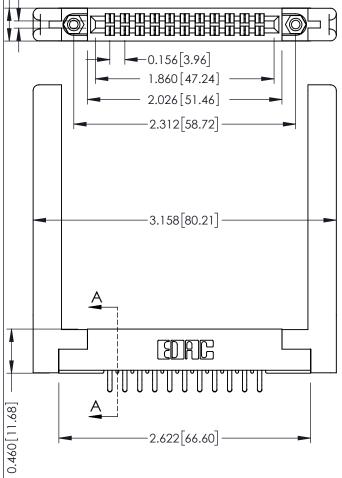

**Mounting Option** 58-.468 (11.89) Offset Card Guides **Contact Detail** 

556-Extender Board Bend (Code 520 Contacts) .156 [3.96] Contact Spacing x .140 [3.56] Row Spacing

0.**\$437**\$\$!qt]Accepts - .054 (1.37) to .070 (1.78) Thick P.C. Board

0.090[2.29] Point of Contact

0.295[7.49] Card Slot

SECTION

| <b>A</b>  |                  | ') |
|-----------|------------------|----|
| T         | -0.156[3.96]<br> |    |
|           | 3.158[80.21]     |    |
|           |                  |    |
| [86.11]00 | A                |    |