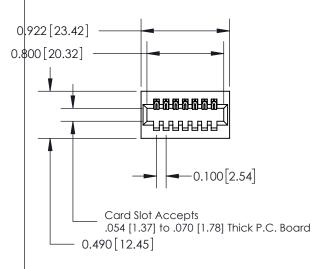

**Mounting Option** 01-No Mounting Lugs **Contact Detail** 

540-Wire Wrap .025 Sq.(0.64 Sq.) - Tail LG=.560(14.22) .100 [2.54] Contact Spacing x .300 [7.62] Row Spacing

0.600[15.24]

**See Accompanying Page for: Mounting Options** 

325 Card Edge Connector Part Number: 325-007-540-101

YOUR CONNECTION TO QUALITY & SERVICE

|    | ACAD REFERENCE NO | . 325 ENG MASTER        |  |  |  |
|----|-------------------|-------------------------|--|--|--|
|    | DRAWN: J.LEE      | DATE: <b>OCT. 06/09</b> |  |  |  |
|    | CHECKED:          | DATE:                   |  |  |  |
| ED | SCALE: NTS        | SHEET 1 OF 2            |  |  |  |
|    | DRAWING NUMBER    | ISSUE                   |  |  |  |
|    | 325 Assembly      | 1                       |  |  |  |