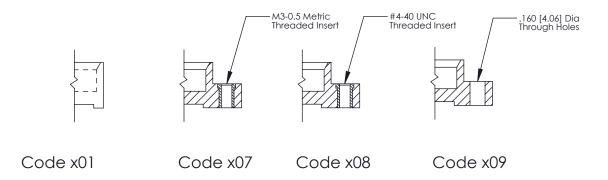

**SECTION A-A** 

THIS IS A C.A.D. GENERATED DRAWING
DO NOT MAKE MANUAL REVISIONS TO MASTER.

SSUE NUMBER

DRIGINAL

1

|                  | 325 Card Edge Connector |                                                                                                                                                                                                 |          | ACAD REFERENCE NO. 325 ENG MASTER |           |        |  |
|------------------|-------------------------|-------------------------------------------------------------------------------------------------------------------------------------------------------------------------------------------------|----------|-----------------------------------|-----------|--------|--|
| Mounting Options |                         | DRAWN:                                                                                                                                                                                          | J.LEE    | DATE: O                           | CT. 06/09 |        |  |
|                  | Moorning Ophons         |                                                                                                                                                                                                 | CHECKED: |                                   | DATE:     |        |  |
| 1                | TORONTO, ONTARIO CANADA | THESE DRAWINGS AND SPECIFICATIONS ARE THE PROPERTY OF EDAC INC.,AND SHALL NOT BE REPRODUCED,OR COPIED OR USED AS THE BASIS FOR THE MANUFACTURE OR SALE OF APPARATUS WITHOUT WRITTEN PERMISSION. | SCALE:   | NTS                               | SHEET 2   | 2 OF 2 |  |
|                  |                         |                                                                                                                                                                                                 | DRAWING  | NUMBER                            |           | ISSUE  |  |
|                  |                         |                                                                                                                                                                                                 | 3        | 25 Assembly                       |           | 1      |  |