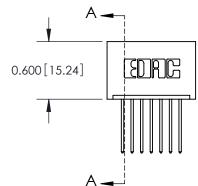

**Mounting Option** 01-No Mounting Lugs **Contact Detail** 

540-Wire Wrap .025 Sq.(0.64 Sq.) - Tail LG=.560(14.22) .100 [2.54] Contact Spacing x .300 [7.62] Row Spacing

0.600[15.24]

**See Accompanying Page for: Mounting Options** 

**SECTION A-A** 

THIS IS A C.A.D. GENERATED DRAWING
DO NOT MAKE MANUAL REVISIONS TO MASTER.

SSUE NUMBER

DRIGINAL

1

|                  | 325 Card Edge Connector |                                                                                                                                                                                                 |          | ACAD REFERENCE NO. 325 ENG MASTER |           |        |  |
|------------------|-------------------------|-------------------------------------------------------------------------------------------------------------------------------------------------------------------------------------------------|----------|-----------------------------------|-----------|--------|--|
| Mounting Options |                         | DRAWN:                                                                                                                                                                                          | J.LEE    | DATE: O                           | CT. 06/09 |        |  |
|                  | Moorning Ophons         |                                                                                                                                                                                                 | CHECKED: |                                   | DATE:     |        |  |
| 1                | TORONTO, ONTARIO CANADA | THESE DRAWINGS AND SPECIFICATIONS ARE THE PROPERTY OF EDAC INC.,AND SHALL NOT BE REPRODUCED,OR COPIED OR USED AS THE BASIS FOR THE MANUFACTURE OR SALE OF APPARATUS WITHOUT WRITTEN PERMISSION. | SCALE:   | NTS                               | SHEET 2   | 2 OF 2 |  |
|                  |                         |                                                                                                                                                                                                 | DRAWING  | NUMBER                            |           | ISSUE  |  |
|                  |                         |                                                                                                                                                                                                 | 3        | 25 Assembly                       |           | 1      |  |