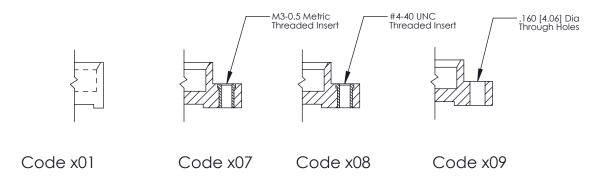

THIS IS A C.A.D. GENERATED DRAWING
DO NOT MAKE MANUAL REVISIONS TO MASTER.

SSUE NUMBER

DRIGINAL

1

| 325 Card Edge Connector  Mounting Options |                                                                                                  | ACAD REFERENCE NO. 325 ENG MASTER |          |             |           |        |
|-------------------------------------------|--------------------------------------------------------------------------------------------------|-----------------------------------|----------|-------------|-----------|--------|
|                                           |                                                                                                  | DRAWN:                            | J.LEE    | DATE: O     | CT. 06/09 |        |
|                                           | Mourning Opnoris                                                                                 |                                   | CHECKED: |             | DATE:     |        |
|                                           |                                                                                                  | THESE DRAWINGS AND SPECIFICATIONS | SCALE:   | NTS         | SHEET 2   | 2 OF 2 |
| IORONIO, ONTARIO SHALL NOT BE REPRODUCED, | ARE THE PROPERTY OF EDAC INC.,AND SHALL NOT BE REPRODUCED,OR COPIED OR USED AS THE BASIS FOR THE | DRAWING                           | NUMBER   |             | ISSUE     |        |
|                                           | YOUR CONNECTION TO QUALITY & SERVICE                                                             | MANUFACTURE OR SALE OF APPARATUS  | 3        | 25 Assembly |           | 1      |