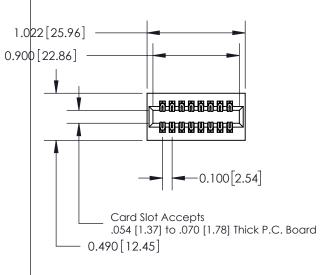

Mounting Option 01-No Mounting Lugs **Contact Detail** 

520-P.C. Tail .025 Sq.(0.64 Sq.) - Tail LG=.175(4.45) .100 [2.54] Contact Spacing x .300 [7.62] Row Spacing THIS IS A C.A.D. GENERATED DRAWING DO NOT MAKE MANUAL REVISIONS TO MASTER.