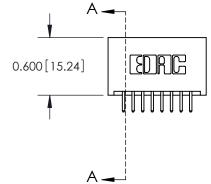

ER.

1220F NOWBER

ORIGINAL

0.600[15.24]

See Accompanying Page for: Mounting Options

| SECTION A-A |
|-------------|
|             |

| 325 Card Edge Connector Part Number: 325-016-520-201 |                                                                   | ACAD REFERENCE NO. 325 ENG MASTER |             |         |           |  |
|------------------------------------------------------|-------------------------------------------------------------------|-----------------------------------|-------------|---------|-----------|--|
|                                                      |                                                                   | DRAWN:                            | J.LEE       | DATE: O | CT. 06/09 |  |
|                                                      |                                                                   | CHECKED                           | ):          | DATE:   |           |  |
|                                                      | THESE DRAWINGS AND SPECIFICATIONS ARE THE PROPERTY OF EDAC INCAND | SCALE:                            | NTS         | SHEET   | 1 OF 2    |  |
| I   SII   IS III - TORONTO, ONTARIO Is               | SHALL NOT BE REPRODUCED,OR COPIED                                 | DRAWING                           | NUMBER      |         | ISSUE     |  |
| I CANADA I-                                          | MANUFACTURE OR SALE OF APPARATUS                                  | 3                                 | 25 Assembly |         | 1         |  |