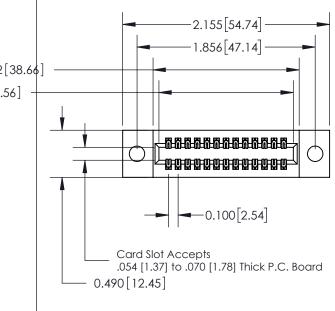

| 325 Card Edge Connector      |
|------------------------------|
| Part Number: 325-026-540-209 |

YOUR CONNECTION TO QUALITY & SERVICE

CANADA

WITHOUT WRITTEN PERMISSION.

|   | ACAD REFERENCE NO | 325 ENG MASTER   |  |  |  |  |
|---|-------------------|------------------|--|--|--|--|
|   | DRAWN: J.LEE      | DATE: OCT. 06/09 |  |  |  |  |
|   | CHECKED:          | DATE:            |  |  |  |  |
|   | SCALE: NTS        | SHEET 1 OF 2     |  |  |  |  |
| D | DRAWING NUMBER    | ISSUE            |  |  |  |  |
|   | 325 Assembly      | 1                |  |  |  |  |