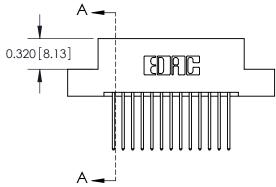

**SECTION A-A** 

THIS IS A C.A.D. GENERATED DRAWING
DO NOT MAKE MANUAL REVISIONS TO MASTER.

SSUE NUMBER

DRIGINAL

1

|                  | 325 Card Edge Connector |                                                               |          | ACAD REFERENCE NO. 325 ENG MASTER |           |        |  |
|------------------|-------------------------|---------------------------------------------------------------|----------|-----------------------------------|-----------|--------|--|
| Mounting Options |                         | DRAWN:                                                        | J.LEE    | DATE: O                           | CT. 06/09 |        |  |
|                  | Mourning Ophons         |                                                               | CHECKED: |                                   | DATE:     |        |  |
|                  | TORONTO, ONTARIO CANADA | OR USED AS THE BASIS FOR THE MANUFACTURE OR SALE OF APPARATUS | SCALE:   | NTS                               | SHEET 2   | 2 OF 2 |  |
|                  |                         |                                                               | DRAWING  | NUMBER                            |           | ISSUE  |  |
|                  |                         |                                                               | 3        | 25 Assembly                       |           | 1      |  |