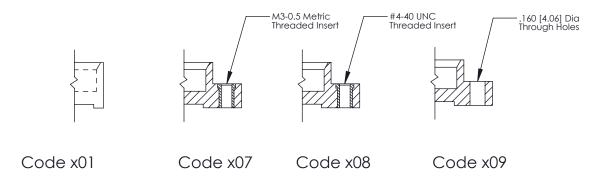

**Mounting Option** 

09-.160 (4.06) Dia. Mounting Holes

**Contact Detail** 

540-Wire Wrap .025 Sq.(0.64 Sq.) - Tail LG=.560(14.22) .100 [2.54] Contact Spacing x .300 [7.62] Row Spacing

0.600[15.24]

**See Accompanying Page for: Mounting Options** 