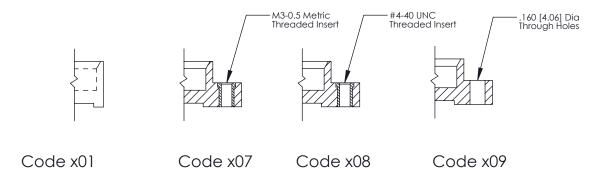

**Mounting Option** 01-No Mounting Lugs

**See Accompanying Page for: Mounting Options** 

0.600[15.24] **SECTION A-A** 

THIS IS A C.A.D. GENERATED DRAWING
DO NOT MAKE MANUAL REVISIONS TO MASTER.

ISSUE NUMBER

ORIGINAL

1

| 325 Card Edge Connector<br>Mounting Options |                                                                                                                                          | ACAD REFERENCE NO. 325 ENG MASTER |             |         |           |
|---------------------------------------------|------------------------------------------------------------------------------------------------------------------------------------------|-----------------------------------|-------------|---------|-----------|
|                                             |                                                                                                                                          | DRAWN:                            | J.LEE       | DATE: O | CT. 06/09 |
|                                             |                                                                                                                                          | CHECKED:                          |             | DATE:   |           |
|                                             | TARIO  ARE THE PROPERTY OF EDAC INC.,AND SHALL NOT BE REPRODUCED,OR COPIED OR USED AS THE BASIS FOR THE MANUFACTURE OR SALE OF APPARATUS | SCALE:                            | NTS         | SHEET : | 2 OF 2    |
| I   ZII   III                               |                                                                                                                                          | DRAWING                           | NUMBER      |         | ISSUE     |
| CANADA                                      |                                                                                                                                          | 3                                 | 25 Assembly |         | 1         |