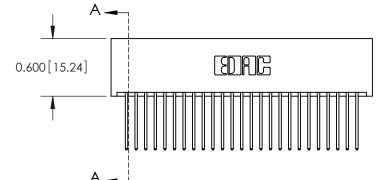

**See Accompanying Page for: Mounting Options** 

0.600[15.24] **SECTION A-A** 

THIS IS A C.A.D. GENERATED DRAWING
DO NOT MAKE MANUAL REVISIONS TO MASTER.

ISSUE NUMBER

ORIGINAL

1

| 325 Card Edge Connector<br>Mounting Options |                                                                                                                                          | ACAD REFERENCE NO. 325 ENG MASTER |             |         |           |
|---------------------------------------------|------------------------------------------------------------------------------------------------------------------------------------------|-----------------------------------|-------------|---------|-----------|
|                                             |                                                                                                                                          | DRAWN:                            | J.LEE       | DATE: O | CT. 06/09 |
|                                             |                                                                                                                                          | CHECKED:                          |             | DATE:   |           |
|                                             | TARIO  ARE THE PROPERTY OF EDAC INC.,AND SHALL NOT BE REPRODUCED,OR COPIED OR USED AS THE BASIS FOR THE MANUFACTURE OR SALE OF APPARATUS | SCALE:                            | NTS         | SHEET : | 2 OF 2    |
| I   ZII   III                               |                                                                                                                                          | DRAWING                           | NUMBER      |         | ISSUE     |
| CANADA                                      |                                                                                                                                          | 3                                 | 25 Assembly |         | 1         |