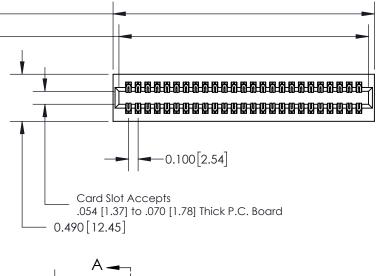

## **Contact Detail**

540-Wire Wrap .025 Sq.(0.64 Sq.) - Tail LG=.560(14.22) .100 [2.54] Contact Spacing x .300 [7.62] Row Spacing

325 Card Edge Connector Part Number: 325-050-540-201

YOUR CONNECTION TO QUALITY & SERVICE

**See Accompanying Page for: Mounting Options** 

0.600[15.24] **SECTION A-A** 

THIS IS A C.A.D. GENERATED DRAWING
DO NOT MAKE MANUAL REVISIONS TO MASTER.

ISSUE NUMBER

ORIGINAL

1

| 325 Card Edge Connector<br>Mounting Options |                                                                                                                                          | ACAD REFERENCE NO. 325 ENG MASTER |             |         |           |
|---------------------------------------------|------------------------------------------------------------------------------------------------------------------------------------------|-----------------------------------|-------------|---------|-----------|
|                                             |                                                                                                                                          | DRAWN:                            | J.LEE       | DATE: O | CT. 06/09 |
|                                             |                                                                                                                                          | CHECKED:                          |             | DATE:   |           |
|                                             | TARIO  ARE THE PROPERTY OF EDAC INC.,AND SHALL NOT BE REPRODUCED,OR COPIED OR USED AS THE BASIS FOR THE MANUFACTURE OR SALE OF APPARATUS | SCALE:                            | NTS         | SHEET : | 2 OF 2    |
| I   ZII   III                               |                                                                                                                                          | DRAWING                           | NUMBER      |         | ISSUE     |
| CANADA                                      |                                                                                                                                          | 3                                 | 25 Assembly |         | 1         |