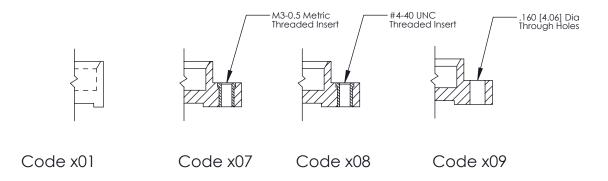

**Mounting Option Contact Detail** 520-P.C. Tail .025 Sq.(0.64 Sq.) - Tail LG=.175(4.45) .100 [2.54] Contact Spacing x .300 [7.62] Row Spacing 08-#4-40 Unified Threaded Inserts -3.955[100.46]--3.656[92.86] **─**0.100 [2.54] Card Slot Accepts .054 [1.37] to .070 [1.78] Thick P.C. Board 0.490 [12.45] 0.288 [7.32] EDRG

SECTION A-A

325 ENG MASTER

DATE: OCT. 06/09

325 Card Edge Connector Part Number: 325-062-520-208

YOUR CONNECTION TO QUALITY & SERVICE

SHEET 1 OF 2 NTS 325 Assembly

J.LEE

See Accompanying Page for: **Mounting Options** 