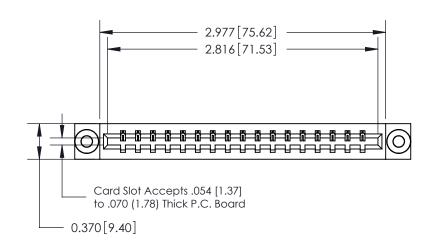

333 Assembly

THIS IS A C.A.D. GENERATED DRAWING DO NOT MAKE MANUAL REVISIONS TO MASTER.

1

| 333 Series Card Edge Conn | ACAD REFERENCE NO. 333 ENG MASTER                                                                                         |                |                  |        |
|---------------------------|---------------------------------------------------------------------------------------------------------------------------|----------------|------------------|--------|
| Contact Bend Detail       | DRAWN: J.LEE                                                                                                              | DATE: OC       | DATE: OCT. 14/09 |        |
| Comaci bena Deraii        | CHECKED:                                                                                                                  | DATE:          | DATE:            |        |
| EDAC INC                  |                                                                                                                           |                | SHEET :          | 2 OF 4 |
|                           | TORONTO, ONTARIO ARE THE PROPERTY OF EDAC INC. AND SHALL NOT BE REPRODUCED, OR COPIED OR USED AS THE BASIS FOR THE        | DRAWING NUMBER | •                | ISSUE  |
|                           | CONNECTION TO QUALITY & SERVICE OR USED AS THE BASIS FOR THE MANUFACTURE OR SALE OF APPARATUS WITHOUT WRITTEN PERMISSION. |                | У                | 1      |