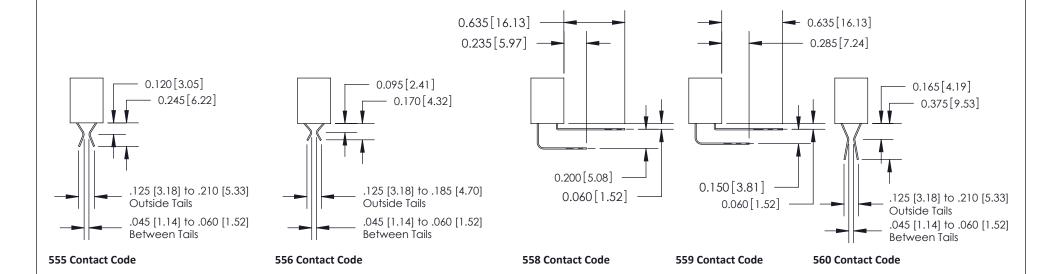

## **Contact Detail**

521-P.C. Tail .025 Sq.(0.64 Sq.) - Tail LG=.150(3.81) .156 [3.96] Contact Spacing x .200 [5.08] Row Spacing