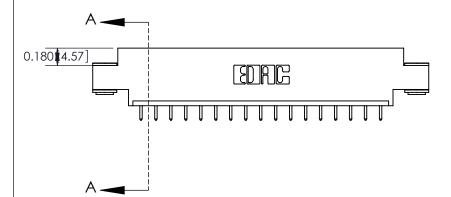

333 Assembly

THIS IS A C.A.D. GENERATED DRAWING DO NOT MAKE MANUAL REVISIONS TO MASTER.

1

| 333 Series Card Edge Conn | ACAD REFERENCE NO. 333 ENG MASTER                                                                                         |                |                  |        |
|---------------------------|---------------------------------------------------------------------------------------------------------------------------|----------------|------------------|--------|
| Contact Bend Detail       | DRAWN: J.LEE                                                                                                              | DATE: OC       | DATE: OCT. 14/09 |        |
| Comaci bena Deraii        | CHECKED:                                                                                                                  | DATE:          | DATE:            |        |
| EDAC INC                  |                                                                                                                           |                | SHEET :          | 2 OF 4 |
|                           | TORONTO, ONTARIO ARE THE PROPERTY OF EDAC INC. AND SHALL NOT BE REPRODUCED, OR COPIED OR USED AS THE BASIS FOR THE        | DRAWING NUMBER | •                | ISSUE  |
|                           | CONNECTION TO QUALITY & SERVICE OR USED AS THE BASIS FOR THE MANUFACTURE OR SALE OF APPARATUS WITHOUT WRITTEN PERMISSION. |                | У                | 1      |