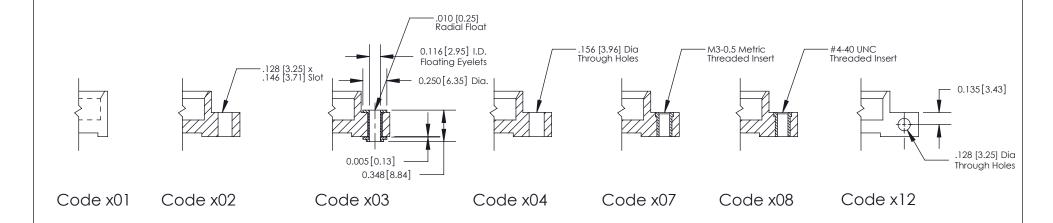

**Mounting Option** 

03-.116 (2.95) I.D. Floating Eyelets

THIS IS A C.A.D. GENERATED DRAWING
DO NOT MAKE MANUAL REVISIONS TO MASTER

SOL NUMBER

DRIGINAL

1

| 333 Series Card Edge Connector |                                                                                                                                                                                                                                                                                                                                                                                                                                                                                                                                                                                                                                                                                                                                                                                                                                                                                                                                                                                                                                                                                                                                                                                                                                                                                                                                                                                                                                                                                                                                                                                                                                                                                                                                                                                                                                                                                                                                                                                                                                                                                                                                |                | ACAD REFERENCE NO. 333 ENG MASTER                                                                |             |           |        |       |
|--------------------------------|--------------------------------------------------------------------------------------------------------------------------------------------------------------------------------------------------------------------------------------------------------------------------------------------------------------------------------------------------------------------------------------------------------------------------------------------------------------------------------------------------------------------------------------------------------------------------------------------------------------------------------------------------------------------------------------------------------------------------------------------------------------------------------------------------------------------------------------------------------------------------------------------------------------------------------------------------------------------------------------------------------------------------------------------------------------------------------------------------------------------------------------------------------------------------------------------------------------------------------------------------------------------------------------------------------------------------------------------------------------------------------------------------------------------------------------------------------------------------------------------------------------------------------------------------------------------------------------------------------------------------------------------------------------------------------------------------------------------------------------------------------------------------------------------------------------------------------------------------------------------------------------------------------------------------------------------------------------------------------------------------------------------------------------------------------------------------------------------------------------------------------|----------------|--------------------------------------------------------------------------------------------------|-------------|-----------|--------|-------|
|                                |                                                                                                                                                                                                                                                                                                                                                                                                                                                                                                                                                                                                                                                                                                                                                                                                                                                                                                                                                                                                                                                                                                                                                                                                                                                                                                                                                                                                                                                                                                                                                                                                                                                                                                                                                                                                                                                                                                                                                                                                                                                                                                                                | DRAWN:         | J.LEE                                                                                            | DATE: O     | CT. 14/09 |        |       |
|                                | Mounting Options                                                                                                                                                                                                                                                                                                                                                                                                                                                                                                                                                                                                                                                                                                                                                                                                                                                                                                                                                                                                                                                                                                                                                                                                                                                                                                                                                                                                                                                                                                                                                                                                                                                                                                                                                                                                                                                                                                                                                                                                                                                                                                               |                | CHECKED                                                                                          | ):          | DATE:     |        |       |
|                                | The second secon |                | SCALE:                                                                                           | NTS         | SHEET :   | 3 OF 4 |       |
|                                |                                                                                                                                                                                                                                                                                                                                                                                                                                                                                                                                                                                                                                                                                                                                                                                                                                                                                                                                                                                                                                                                                                                                                                                                                                                                                                                                                                                                                                                                                                                                                                                                                                                                                                                                                                                                                                                                                                                                                                                                                                                                                                                                | RONTO, ONTARIO | ARE THE PROPERTY OF EDAC INC.,AND SHALL NOT BE REPRODUCED,OR COPIED OR USED AS THE BASIS FOR THE | DRAWING     | NUMBER    |        | ISSUE |
|                                | YOUR CONNECTION TO QUALITY & SERVICE OR USED AS THE BASIS FOR THE MANUFACTURE OR SALE OF APPARATUS WITHOUT WRITTEN PERMISSION.                                                                                                                                                                                                                                                                                                                                                                                                                                                                                                                                                                                                                                                                                                                                                                                                                                                                                                                                                                                                                                                                                                                                                                                                                                                                                                                                                                                                                                                                                                                                                                                                                                                                                                                                                                                                                                                                                                                                                                                                 |                | 3                                                                                                | 33 Assembly |           | 1      |       |