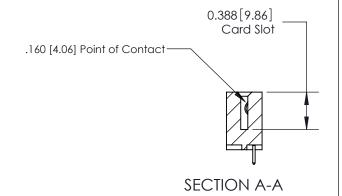

333 Assembly

THIS IS A C.A.D. GENERATED DRAWING DO NOT MAKE MANUAL REVISIONS TO MASTER.

1

| 333 Series Card Edge Conn | ACAD REFERENCE NO. 333 ENG MASTER                                                                                         |                |                  |        |
|---------------------------|---------------------------------------------------------------------------------------------------------------------------|----------------|------------------|--------|
| Contact Bend Detail       | DRAWN: J.LEE                                                                                                              | DATE: OC       | DATE: OCT. 14/09 |        |
| Comaci bena Deraii        | CHECKED:                                                                                                                  | DATE:          | DATE:            |        |
| EDAC INC                  |                                                                                                                           |                | SHEET :          | 2 OF 4 |
|                           | TORONTO, ONTARIO ARE THE PROPERTY OF EDAC INC. AND SHALL NOT BE REPRODUCED, OR COPIED OR USED AS THE BASIS FOR THE        | DRAWING NUMBER | •                | ISSUE  |
|                           | CONNECTION TO QUALITY & SERVICE OR USED AS THE BASIS FOR THE MANUFACTURE OR SALE OF APPARATUS WITHOUT WRITTEN PERMISSION. |                | У                | 1      |