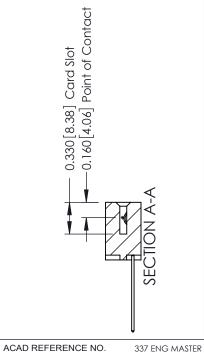

ISSUE NUMBER

ORIGINAL

1

| 337 / 387 Series Card Edge Connector                   |                                                                                                                                                                                                 | ACAD REFERENCE NO. | 337 ENG MASTER   |               |
|--------------------------------------------------------|-------------------------------------------------------------------------------------------------------------------------------------------------------------------------------------------------|--------------------|------------------|---------------|
| Contact Bend Detail                                    | 3                                                                                                                                                                                               |                    | DATE: OCT. 06/09 |               |
| Contact Bend Detail                                    |                                                                                                                                                                                                 | CHECKED:           | DATE:            |               |
| TORONTO, ONTARIO CANADA  ARE THE SHALL N OR USE MANUFA | THESE DRAWINGS AND SPECIFICATIONS ARE THE PROPERTY OF EDAC INC.,AND SHALL NOT BE REPRODUCED,OR COPIED OR USED AS THE BASIS FOR THE MANUFACTURE OR SALE OF APPARATUS WITHOUT WRITTEN PERMISSION. | SCALE: NTS         | SHEET            | 2 <b>OF</b> 3 |
|                                                        |                                                                                                                                                                                                 | DRAWING NUMBER     |                  | ISSUE         |
|                                                        |                                                                                                                                                                                                 | 337 Assembly       |                  | 1             |