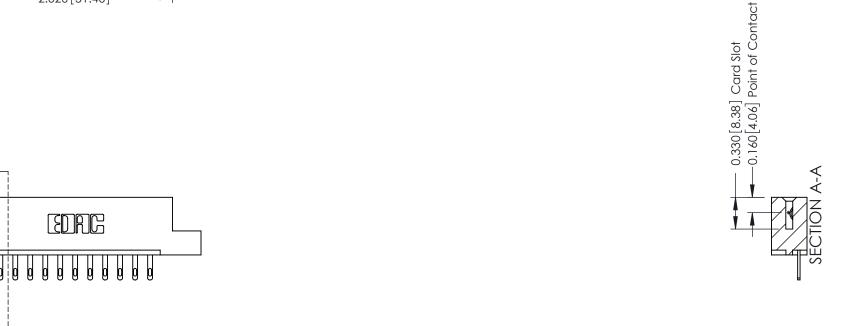

## **Mounting Option** 04-.156 (3.96) Dia. Mounting Holes .156 [3.96] Contact Spacing x .200 [5.08] Row Spacing - 0.370[9.40] Card Slot Accepts .054 [1.37] to .070 [1.78] Thick P.C. Board -0.156[3.96] 1.880 [47.75] 2.026 [51.46]

0.250[6.35]

**See Accompanying Pages for:** 

**Mounting Options** 

**Contact Bend Details** 

0.600[15.24]

**Contact Detail** THIS IS A C.A.D. GENERATED DRAWING 500-Wire Hole .050x.025(1.27x0.64) - Tail LG=.260(6.60) DO NOT MAKE MANUAL REVISIONS TO MASTER.