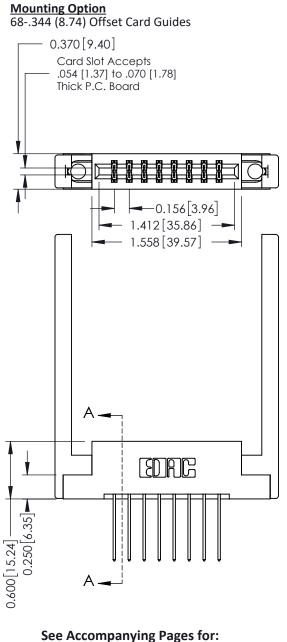

**Contact Bend Details** 

**Mounting Options** 

**Contact Detail** 

542-Wire Wrap .025 Sq.(0.64 Sq.) - Tail LG=.645(16.38) .156 [3.96] Contact Spacing x .200 [5.08] Row Spacing

THIS IS A C.A.D. GENERATED DRAWING DO NOT MAKE MANUAL REVISIONS TO MASTER.

ISSUE NUMBER

SECTION A-A

ORIGINAL

337 / 387 Series Card Edge Connector Part Number: 337-016-542-268

**EDAC INC** TORONTO, ONTARIO CANADA

THESE DRAWINGS AND SPECIFICATIONS ARE THE PROPERTY OF EDAC INC., AND SHALL NOT BE REPRODUCED,OR COPIED OR USED AS THE BASIS FOR THE MANUFACTURE OR SALE OF APPARATUS WITHOUT WRITTEN PERMISSION.

| ACAD REFERENCE NO. 337 ENG MAS |                  |  |  |
|--------------------------------|------------------|--|--|
| DRAWN: J.LEE                   | DATE: OCT. 06/09 |  |  |
| CHECKED:                       | DATE:            |  |  |
| SCALE: NTS                     | SHEET 1 OF 3     |  |  |
| DRAWING NUMBER                 | ISSUE            |  |  |
| 337 Assembly                   | 1                |  |  |