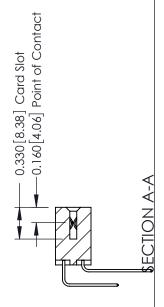

**Mounting Option** 

02-.128 (3.25) Dia. Mounting Holes

**Contact Detail** 

559-90 Degree Bend (Code 541 Contacts)

.156 [3.96] Contact Spacing x .200 [5.08] Row Spacing

THIS IS A C.A.D. GENERATED DRAWING DO NOT MAKE MANUAL REVISIONS TO MASTER.

ISSUE NUMBER

ORIGINAL

**See Accompanying Pages for:** 

- **Contact Bend Details**
- **Mounting Options**

| 337 / 387 Series Card Edge Connector |
|--------------------------------------|
| Part Number: 337-018-559-202         |