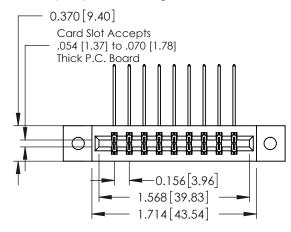

**Mounting Option** 

02-.128 (3.25) Dia. Mounting Holes

**Contact Detail** 

559-90 Degree Bend (Code 541 Contacts)

.156 [3.96] Contact Spacing x .200 [5.08] Row Spacing

THIS IS A C.A.D. GENERATED DRAWING DO NOT MAKE MANUAL REVISIONS TO MASTER.

ISSUE NUMBER

ORIGINAL

**See Accompanying Pages for:** 

- **Contact Bend Details**
- **Mounting Options**

| 337 / 387 Series Card Edge Connector |
|--------------------------------------|
| Part Number: 337-018-559-202         |