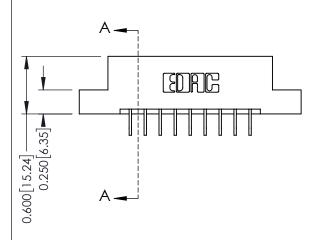

**Mounting Option** 

02-.128 (3.25) Dia. Mounting Holes

**Contact Detail** 

559-90 Degree Bend (Code 541 Contacts)

.156 [3.96] Contact Spacing x .200 [5.08] Row Spacing

THIS IS A C.A.D. GENERATED DRAWING DO NOT MAKE MANUAL REVISIONS TO MASTER.

ISSUE NUMBER

ORIGINAL

**See Accompanying Pages for:** 

- **Contact Bend Details**
- **Mounting Options**

| 337 / 387 Series Card Edge Connector |
|--------------------------------------|
| Part Number: 337-018-559-202         |