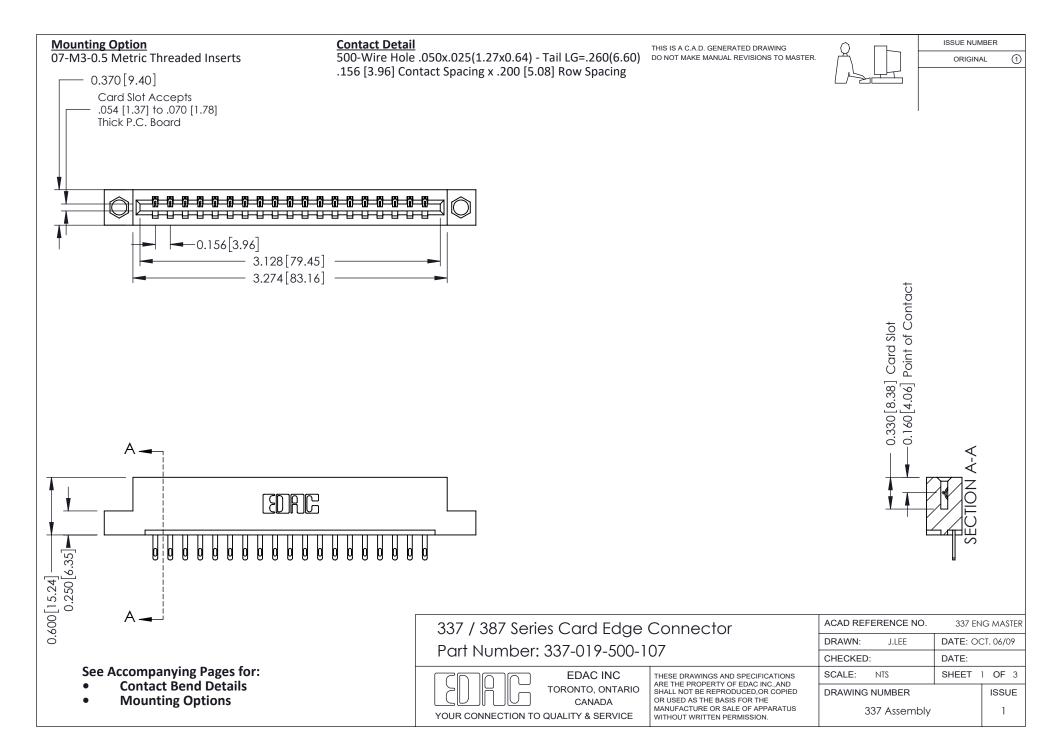

ISSUE NUMBER

ORIGINAL

1



| 337 / 387 Series Card Edge Connector<br>Contact Bend Detail           |                                                                                                                                                                                                  | ACAD REFERENCE NO. 337 E |                  | G MASTER      |
|-----------------------------------------------------------------------|--------------------------------------------------------------------------------------------------------------------------------------------------------------------------------------------------|--------------------------|------------------|---------------|
|                                                                       |