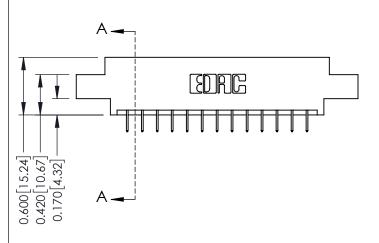

## **Mounting Option**

04-.156 (3.96) Dia. Mounting Holes

**Contact Detail** 

524-P.C. Tail .018 Sq.(0.46 Sq.) - Tail LG=.175(4.45) .156 [3.96] Contact Spacing x .200 [5.08] Row Spacing

THIS IS A C.A.D. GENERATED DRAWING DO NOT MAKE MANUAL REVISIONS TO MASTER.