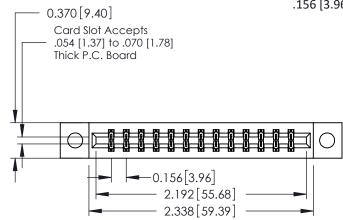

## **See Accompanying Pages for:**

- **Contact Bend Details**
- **Mounting Options**

| 337 / 387 Series Card Edge Connector |
|--------------------------------------|
| Part Number: 337-026-524-804         |