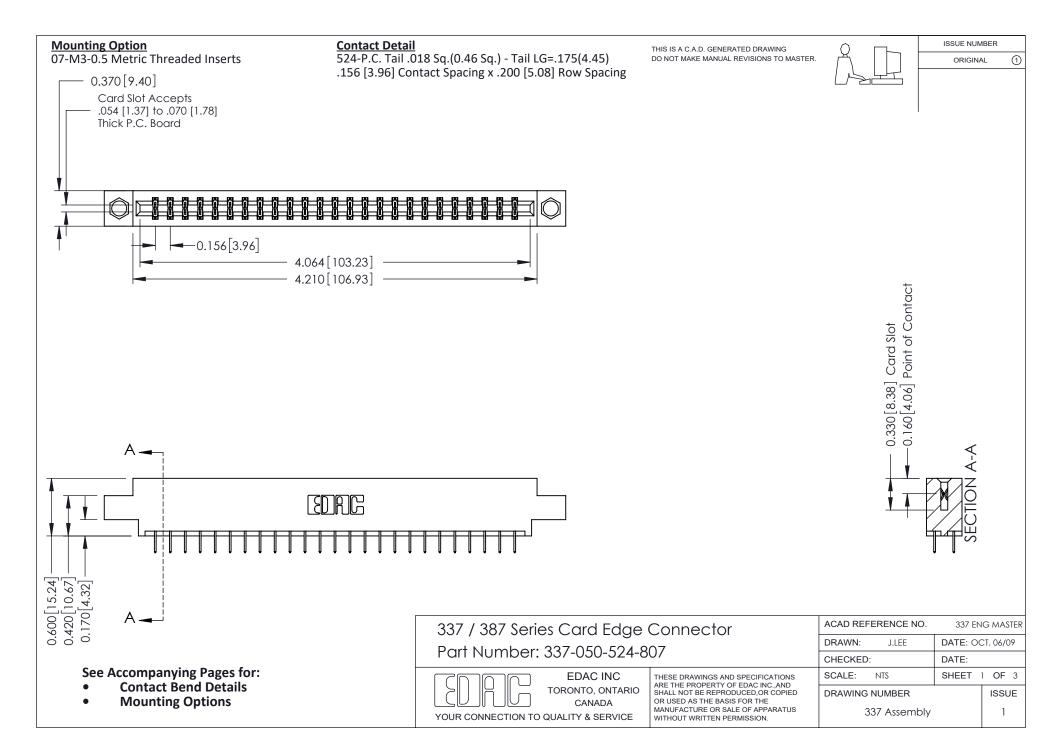

ISSUE NUMBER

ORIGINAL

1

| 337 / 387 Series Card Edge Connector<br>Contact Bend Detail           |                                                                                                                                                                                                  | ACAD REFERENCE NO. 337 E |                  | G MASTER      |
|-----------------------------------------------------------------------|--------------------------------------------------------------------------------------------------------------------------------------------------------------------------------------------------|--------------------------|------------------|---------------|
|                                                                       |                                                                                                                                                                                                  | DRAWN: J.LEE             | DATE: OCT. 06/09 |               |
|                                                                       |                                                                                                                                                                                                  | CHECKED: DATE:           |                  |               |
| EDAC INC TORONTO, ONTARIO CANADA YOUR CONNECTION TO QUALITY & SERVICE | THESE DRAWINGS AND SPECIFICATIONS ARE THE PROPERTY OF EDAC INC.,AND SHALL NOT BE REPRODUCED, OR COPIED OR USED AS THE BASIS FOR THE MANUFACTURE OR SALE OF APPARATUS WITHOUT WRITTEN PERMISSION. | SCALE: NTS               | SHEET            | 2 <b>OF</b> 3 |
|                                                                       |                                                                                                                                                                                                  | DRAWING NUMBER           |                  | ISSUE         |
|                                                                       |                                                                                                                                                                                                  | 337 Assembly             |                  | 1             |