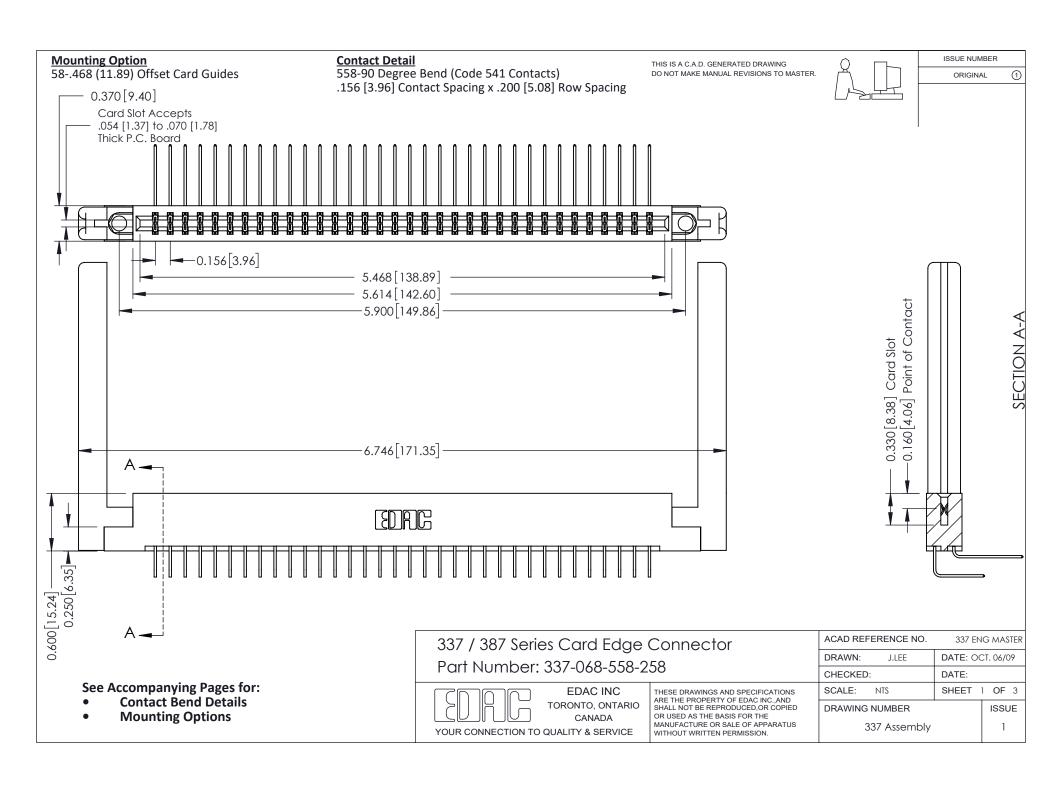

ISSUE NUMBER

ORIGINAL

1

| 337 / 387 Series Card Edge Connector<br>Contact Bend Detail           |                                                                                                                                                                                                  | ACAD REFERENCE NO. 337 E |                  | G MASTER      |
|-----------------------------------------------------------------------|--------------------------------------------------------------------------------------------------------------------------------------------------------------------------------------------------|--------------------------|------------------|---------------|
|                                                                       |                                                                                                                                                                                                  | DRAWN: J.LEE             | DATE: OCT. 06/09 |               |
|                                                                       |                                                                                                                                                                                                  | CHECKED: DATE:           |                  |               |
| EDAC INC TORONTO, ONTARIO CANADA YOUR CONNECTION TO QUALITY & SERVICE | THESE DRAWINGS AND SPECIFICATIONS ARE THE PROPERTY OF EDAC INC.,AND SHALL NOT BE REPRODUCED, OR COPIED OR USED AS THE BASIS FOR THE MANUFACTURE OR SALE OF APPARATUS WITHOUT WRITTEN PERMISSION. | SCALE: NTS               | SHEET            | 2 <b>OF</b> 3 |
|                                                                       |                                                                                                                                                                                                  | DRAWING NUMBER           |                  | ISSUE         |
|                                                                       |                                                                                                                                                                                                  | 337 Assembly             |                  | 1             |