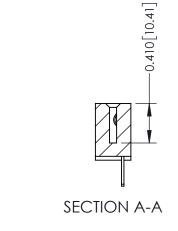

## **See Accompanying Pages for:**

- Contact Bend Details
- Mounting Options

| 342 / 392 Card Edge Connector<br>Part Number: 342-013-500-112 |                                                                                                                                                                                                 | ACAD REFERENCE NO. 342 ENG MASTER |             |         |           |  |
|---------------------------------------------------------------|-------------------------------------------------------------------------------------------------------------------------------------------------------------------------------------------------|-----------------------------------|-------------|---------|-----------|--|
|                                                               |                                                                                                                                                                                                 | DRAWN:                            | J.LEE       | DATE: O | CT. 06/09 |  |
|                                                               |                                                                                                                                                                                                 | CHECKED:                          |             | DATE:   |           |  |
| TORONTO, ONTARIO CANADA                                       | THESE DRAWINGS AND SPECIFICATIONS ARE THE PROPERTY OF EDAC INC.,AND SHALL NOT BE REPRODUCED,OR COPIED OR USED AS THE BASIS FOR THE MANUFACTURE OR SALE OF APPARATUS WITHOUT WRITTEN PERMISSION. | SCALE:                            | NTS         | SHEET   | 1 OF 3    |  |
|                                                               |                                                                                                                                                                                                 | DRAWING                           | NUMBER      |         | ISSUE     |  |
|                                                               |                                                                                                                                                                                                 | 3                                 | 42 Assembly |         | 1         |  |