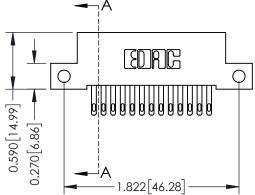

## **See Accompanying Pages for:**

- Contact Bend Details
- Mounting Options

| 342 / 392 Card Edge Connector<br>Part Number: 342-013-500-112 |                                                                                                                                                                                                 | ACAD REFERENCE NO. 342 ENG MASTER |             |         |           |  |
|---------------------------------------------------------------|-------------------------------------------------------------------------------------------------------------------------------------------------------------------------------------------------|-----------------------------------|-------------|---------|-----------|--|
|                                                               |                                                                                                                                                                                                 | DRAWN:                            | J.LEE       | DATE: O | CT. 06/09 |  |
|                                                               |                                                                                                                                                                                                 | CHECKED:                          |             | DATE:   |           |  |
| TORONTO, ONTARIO CANADA                                       | THESE DRAWINGS AND SPECIFICATIONS ARE THE PROPERTY OF EDAC INC.,AND SHALL NOT BE REPRODUCED,OR COPIED OR USED AS THE BASIS FOR THE MANUFACTURE OR SALE OF APPARATUS WITHOUT WRITTEN PERMISSION. | SCALE:                            | NTS         | SHEET   | 1 OF 3    |  |
|                                                               |                                                                                                                                                                                                 | DRAWING                           | NUMBER      |         | ISSUE     |  |
|                                                               |                                                                                                                                                                                                 | 3                                 | 42 Assembly |         | 1         |  |