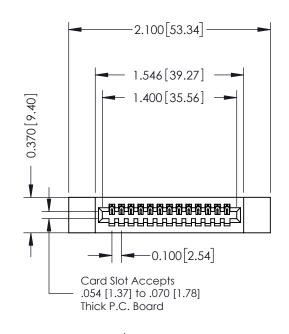

## **See Accompanying Pages for:**

- Contact Bend Details
- Mounting Options

| 342 / 392 Card Edge Connector<br>Part Number: 342-013-500-112 |                                                                                                                                                                                                 | ACAD REFERENCE NO. 342 ENG MASTER |             |         |           |  |
|---------------------------------------------------------------|-------------------------------------------------------------------------------------------------------------------------------------------------------------------------------------------------|-----------------------------------|-------------|---------|-----------|--|
|                                                               |                                                                                                                                                                                                 | DRAWN:                            | J.LEE       | DATE: O | CT. 06/09 |  |
|                                                               |                                                                                                                                                                                                 | CHECKED:                          |             | DATE:   |           |  |
| TORONTO, ONTARIO CANADA                                       | THESE DRAWINGS AND SPECIFICATIONS ARE THE PROPERTY OF EDAC INC.,AND SHALL NOT BE REPRODUCED,OR COPIED OR USED AS THE BASIS FOR THE MANUFACTURE OR SALE OF APPARATUS WITHOUT WRITTEN PERMISSION. | SCALE:                            | NTS         | SHEET   | 1 OF 3    |  |
|                                                               |                                                                                                                                                                                                 | DRAWING                           | NUMBER      |         | ISSUE     |  |
|                                                               |                                                                                                                                                                                                 | 3                                 | 42 Assembly |         | 1         |  |