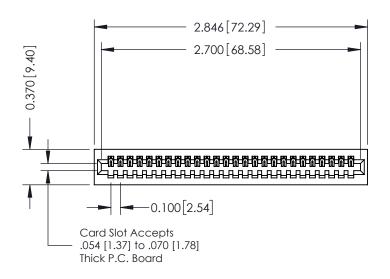

**Mounting Option** 01-No Mounting Lugs **Contact Detail** 

544-Wire Wrap .050x.025(1.27x0.64) - Tail LG=.760(19.30) DO NOT MAKE MANUAL REVISIONS TO MASTER. .100 [2.54] Contact Spacing x .200 [5.08] Row Spacing

## **See Accompanying Pages for:**

- **Contact Bend Details**
- **Mounting Options**

| 342 / 392 Card Edge Connector |
|-------------------------------|
| Part Number: 342-026-544-101  |

| ACAD REFERENCE NO. 342 ENG MASIE |                |                  |  |  |
|----------------------------------|----------------|------------------|--|--|
|                                  | DRAWN: J.LEE   | DATE: OCT. 06/09 |  |  |
|                                  | CHECKED:       | DATE:            |  |  |
|                                  | SCALE: NTS     | SHEET 1 OF 3     |  |  |
| )                                | DRAWING NUMBER | ISSUE            |  |  |