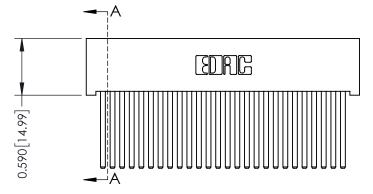

**Mounting Option** 01-No Mounting Lugs **Contact Detail** 

544-Wire Wrap .050x.025(1.27x0.64) - Tail LG=.760(19.30) DO NOT MAKE MANUAL REVISIONS TO MASTER. .100 [2.54] Contact Spacing x .200 [5.08] Row Spacing

## **See Accompanying Pages for:**

- **Contact Bend Details**
- **Mounting Options**

| 342 / 392 Card Edge Connector |
|-------------------------------|
| Part Number: 342-026-544-101  |

| ACAD REFERENCE NO. 342 ENG MASIE |                |                  |  |  |
|----------------------------------|----------------|------------------|--|--|
|                                  | DRAWN: J.LEE   | DATE: OCT. 06/09 |  |  |
|                                  | CHECKED:       | DATE:            |  |  |
|                                  | SCALE: NTS     | SHEET 1 OF 3     |  |  |
| )                                | DRAWING NUMBER | ISSUE            |  |  |