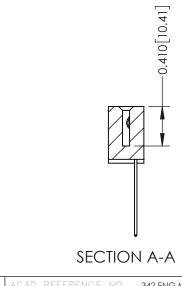

342 Assembly

THIS IS A C.A.D. GENERATED DRAWING DO NOT MAKE MANUAL REVISIONS TO MASTER. ISSUE NUMBER

ORIGINAL

1

| 342 / 392 Series Card Edge Connector |                                                                                                                                    |          | ACAD REFERENCE NO. 342 ENG MASTER |                  |        |  |
|--------------------------------------|------------------------------------------------------------------------------------------------------------------------------------|----------|-----------------------------------|------------------|--------|--|
| Contact Bend Detail                  |                                                                                                                                    | DRAWN:   | J.LEE                             | DATE: OCT. 06/09 |        |  |
|                                      |                                                                                                                                    | CHECKED: |                                   | DATE:            |        |  |
| EDAC INC                             | THESE DRAWINGS AND SPECIFICATIONS ARE THE PROPERTY OF EDAC INC.,AND SHALL NOT BE REPRODUCED,OR COPIED OR USED AS THE BASIS FOR THE | SCALE:   | NTS                               | SHEET :          | 2 OF 3 |  |
| TORONTO, ONTARIO                     |                                                                                                                                    | DRAWING  | NUMBER                            |                  | ISSUE  |  |
| YOUR CONNECTION TO QUALITY & SERVICE | MANUFACTURE OR SALE OF APPARATUS                                                                                                   | 3        | 42 Assembly                       |                  | 1      |  |