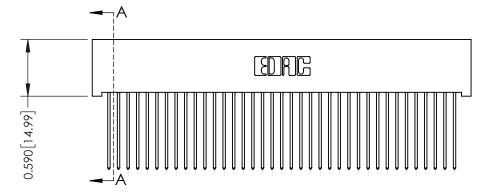

**Mounting Option** 01-No Mounting Lugs **Contact Detail** 

541-Wire Wrap .025 Sq.(0.64 Sq.) - Tail LG=.760(19.30) .100 [2.54] Contact Spacing x .200 [5.08] Row Spacing

**See Accompanying Pages for:** 

- **Contact Bend Details**
- **Mounting Options**

342 / 392 Card Edge Connector Part Number: 342-037-541-101

YOUR CONNECTION TO QUALITY & SERVICE

342 ENG MASTER J.LEE DATE: OCT. 06/09 SHEET 1 OF 3

342 Assembly

THIS IS A C.A.D. GENERATED DRAWING DO NOT MAKE MANUAL REVISIONS TO MASTER. ISSUE NUMBER