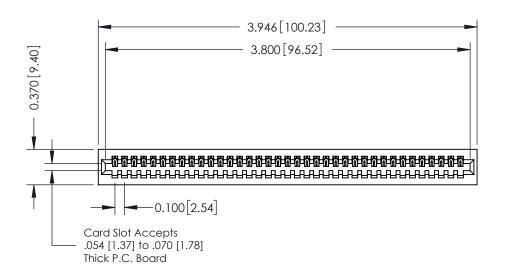

342 / 392 Card Edge Connector Part Number: 342-037-541-101

YOUR CONNECTION TO QUALITY & SERVICE

342 ENG MASTER J.LEE DATE: OCT. 06/09 SHEET 1 OF 3

342 Assembly

THIS IS A C.A.D. GENERATED DRAWING DO NOT MAKE MANUAL REVISIONS TO MASTER. ISSUE NUMBER