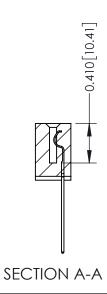

ORIGINAL

1

| 342 / 392 Series Card Edge Connector<br>Contact Bend Detail |                                                                                                                                                                                                  | ACAD REFERENCE NO. 342 ENG MASTER |             |                  |        |
|-------------------------------------------------------------|--------------------------------------------------------------------------------------------------------------------------------------------------------------------------------------------------|-----------------------------------|-------------|------------------|--------|
|                                                             |                                                                                                                                                                                                  | DRAWN:                            | J.LEE       | DATE: OCT. 06/09 |        |
|                                                             |                                                                                                                                                                                                  | CHECKED:                          |             | DATE:            |        |
| TORONTO, ONTARIO                                            | THESE DRAWINGS AND SPECIFICATIONS ARE THE PROPERTY OF EDAC INC. AND SHALL NOT BE REPRODUCED, OR COPIED OR USED AS THE BASIS FOR THE MANUFACTURE OR SALE OF APPARATUS WITHOUT WRITTEN PERMISSION. | SCALE:                            | NTS         | SHEET :          | 2 OF 3 |
|                                                             |                                                                                                                                                                                                  | DRAWING                           | NUMBER      |                  | ISSUE  |
| YOUR CONNECTION TO QUALITY & SERVICE                        |                                                                                                                                                                                                  | 3                                 | 42 Assembly |                  | 1      |