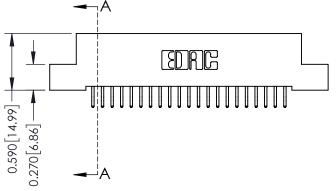

**Mounting Option** 

02-.128 (3.25) Wide Mounting Slots

**Contact Detail** 

556-Extender Board Bend (Code 520 Contacts) .100 [2.54] Contact Spacing x .200 [5.08] Row Spacing





## 0.240 [6.10] Point of Contact 0.410[10.41] SECTION A-A

## **See Accompanying Pages for:**

- **Contact Bend Details**
- **Mounting Options**

| 342 / 392 Card Edge Connector |
|-------------------------------|
| Part Number: 342-042-556-202  |



WITHOUT WRITTEN PERMISSION.

|   | ACAD REFERENCE NO | ED: DATE:        |
|---|-------------------|------------------|
|   | DRAWN: J.LEE      | DATE: OCT. 06/09 |
|   | CHECKED:          | DATE:            |
|   | SCALE: NTS        | SHEET 1 OF 3     |
| ) | DRAWING NUMBER    | ISSUE            |

342 Assembly

THIS IS A C.A.D. GENERATED DRAWING DO NOT MAKE MANUAL REVISIONS TO MASTER. ISSUE NUMBER

ORIGINAL

1



| 342 / 392 Series Card Edge Connector<br>Contact Bend Detail |                              | ACAD REFERENCE NO. 342 ENG MASTER