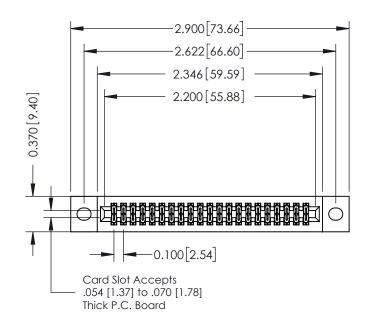

## **See Accompanying Pages for:**

- **Contact Bend Details**
- **Mounting Options**

| 342 / 392 Card Edge Connector |
|-------------------------------|
| Part Number: 342-042-556-202  |

WITHOUT WRITTEN PERMISSION.

|   | ACAD REFERENCE NO | ED: DATE:        |
|---|-------------------|------------------|
|   | DRAWN: J.LEE      | DATE: OCT. 06/09 |
|   | CHECKED:          | DATE:            |
|   | SCALE: NTS        | SHEET 1 OF 3     |
| ) | DRAWING NUMBER    | ISSUE            |