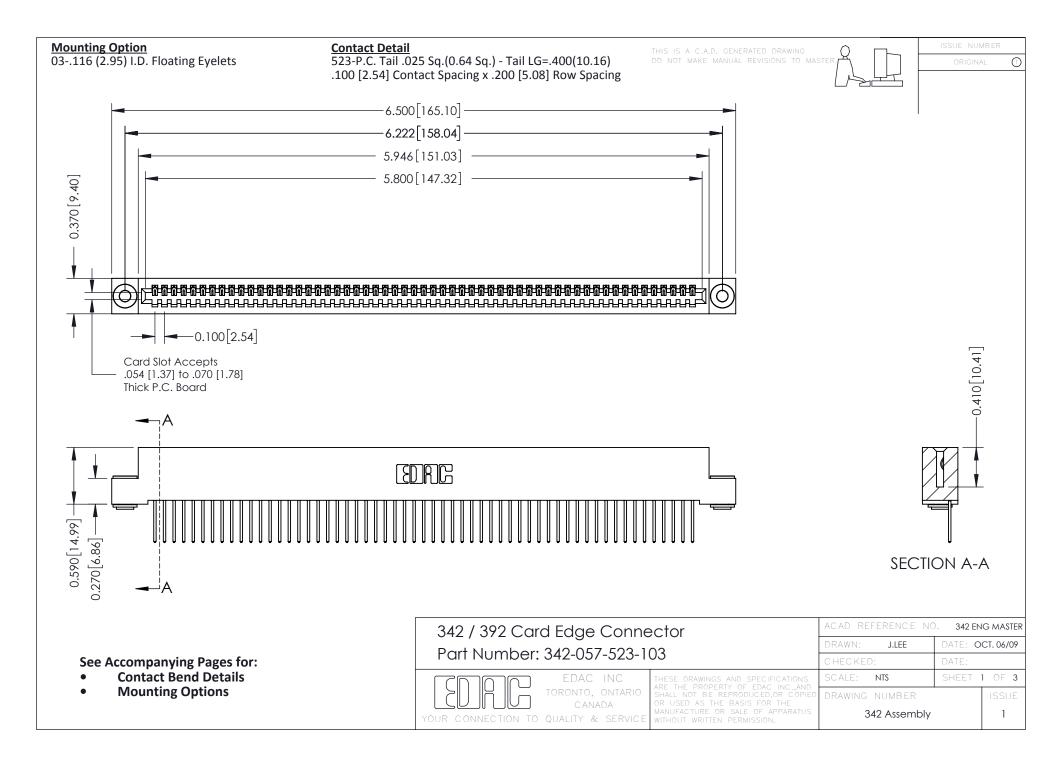

THIS IS A C.A.D. GENERATED DRAWING DO NOT MAKE MANUAL REVISIONS TO MASTER. ISSUE NUMBER

ORIGINAL

1



| 342 / 392 Series Card Edge Connector<br>Contact Bend Detail |                                                                                                                                                                                                  | ACAD REFERENCE NO. 342 ENG MASTER |             |                  |        |
|-------------------------------------------------------------|--------------------------------------------------------------------------------------------------------------------------------------------------------------------------------------------------|-----------------------------------|-------------|------------------|--------|
|