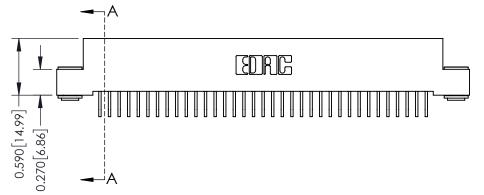

342 Assembly

THIS IS A C.A.D. GENERATED DRAWING DO NOT MAKE MANUAL REVISIONS TO MASTER. ISSUE NUMBER

ORIGINAL

1

| 342 / 392 Series Card Edge Connector<br>Contact Bend Detail |                                                                                                                                                                                                  | ACAD REFERENCE NO. 342 ENG MASTER |             |                  |        |
|-------------------------------------------------------------|--------------------------------------------------------------------------------------------------------------------------------------------------------------------------------------------------|-----------------------------------|-------------|------------------|--------|
|                                                             |                                                                                                                                                                                                  | DRAWN:                            | J.LEE       | DATE: OCT. 06/09 |        |
|                                                             |                                                                                                                                                                                                  | CHECKED:                          |             | DATE:            |        |
| TORONTO, ONTARIO                                            | THESE DRAWINGS AND SPECIFICATIONS ARE THE PROPERTY OF EDAC INC. AND SHALL NOT BE REPRODUCED, OR COPIED OR USED AS THE BASIS FOR THE MANUFACTURE OR SALE OF APPARATUS WITHOUT WRITTEN PERMISSION. | SCALE:                            | NTS         | SHEET :          | 2 OF 3 |
|                                                             |                                                                                                                                                                                                  | DRAWING                           | NUMBER      |                  | ISSUE  |
| YOUR CONNECTION TO QUALITY & SERVICE                        |                                                                                                                                                                                                  | 3                                 | 42 Assembly |                  | 1      |