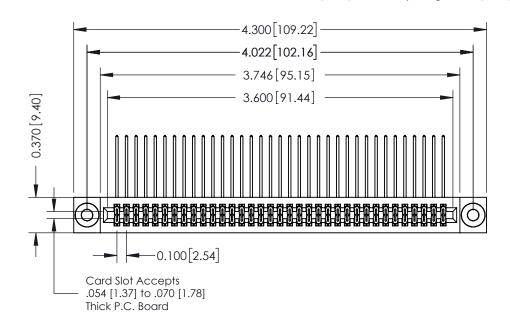

## **See Accompanying Pages for:**

- **Contact Bend Details**
- **Mounting Options**

342 / 392 Card Edge Connector Part Number: 342-070-559-203

YOUR CONNECTION TO QUALITY & SERVICE

342 ENG MASTER J.LEE DATE: OCT. 06/09 SHEET 1 OF 3

342 Assembly

THIS IS A C.A.D. GENERATED DRAWING DO NOT MAKE MANUAL REVISIONS TO MASTER. ISSUE NUMBER

ORIGINAL

1

| 342 / 392 Series Card Edge Connector<br>Contact Bend Detail |                                                                                                                                                                                                  | ACAD REFERENCE NO. 342 ENG MASTER |             |                  |        |
|-------------------------------------------------------------|--------------------------------------------------------------------------------------------------------------------------------------------------------------------------------------------------|-----------------------------------|-------------|------------------|--------|
|                                                             |                                                                                                                                                                                                  | DRAWN:                            | J.LEE       | DATE: OCT. 06/09 |        |
|                                                             |                                                                                                                                                                                                  | CHECKED:                          |             | DATE:            |        |
| TORONTO, ONTARIO                                            | THESE DRAWINGS AND SPECIFICATIONS ARE THE PROPERTY OF EDAC INC. AND SHALL NOT BE REPRODUCED, OR COPIED OR USED AS THE BASIS FOR THE MANUFACTURE OR SALE OF APPARATUS WITHOUT WRITTEN PERMISSION. | SCALE:                            | NTS         | SHEET :          | 2 OF 3 |
|                                                             |                                                                                                                                                                                                  | DRAWING                           | NUMBER      |                  | ISSUE  |
| YOUR CONNECTION TO QUALITY & SERVICE                        |                                                                                                                                                                                                  | 3                                 | 42 Assembly |                  | 1      |