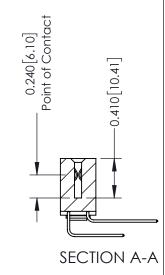

**Mounting Option** 03-.116 (2.95) I.D. Floating Eyelets **Contact Detail** 

559-90 Degree Bend (Code 541 Contacts) .100 [2.54] Contact Spacing x .200 [5.08] Row Spacing