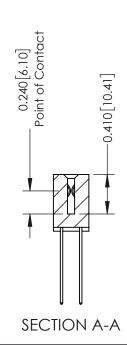

342 Assembly

THIS IS A C.A.D. GENERATED DRAWING DO NOT MAKE MANUAL REVISIONS TO MASTER. ISSUE NUMBER

ORIGINAL

1

| 342 / 392 Series Card Edge Connector<br>Contact Bend Detail |                                                                                                                                   | ACAD REFERENCE NO. 342 ENG MASTER |             |          |          |
|-------------------------------------------------------------|-----------------------------------------------------------------------------------------------------------------------------------|-----------------------------------|-------------|----------|----------|
|                                                             |                                                                                                                                   | DRAWN:                            | J.LEE       | DATE: OC | T. 06/09 |
|                                                             |                                                                                                                                   | CHECKED:                          |             | DATE:    |          |
| EDAC INC                                                    | ARE THE PROPERTY OF EDAC INC.,AND SHALL NOT BE REPRODUCED,OR COPIED OR USED AS THE BASIS FOR THE MANUFACTURE OR SALE OF APPARATUS | SCALE:                            | NTS         | SHEET :  | 2 OF 3   |
| TORONTO, ONTARIO                                            |                                                                                                                                   | DRAWING                           | NUMBER      |          | ISSUE    |
| YOUR CONNECTION TO QUALITY & SERVICE                        |                                                                                                                                   | 3                                 | 42 Assembly |          | 1        |

**Mounting Option** 01-No Mounting Lugs **Contact Detail** 

THIS IS A C.A.D. GENERATED DRAWING 544-Wire Wrap .050x.025(1.27x0.64) - Tail LG=.760(19.30) DO NOT MAKE MANUAL REVISIONS TO MASTER. .100 [2.54] Contact Spacing x .200 [5.08] Row Spacing