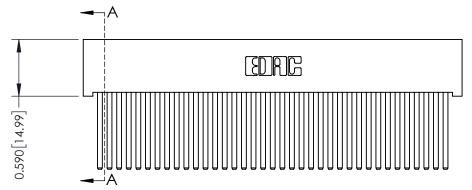

THIS IS A C.A.D. GENERATED DRAWING DO NOT MAKE MANUAL REVISIONS TO MASTER

ISSUE NUMBER

ORIGINAL

1

| 342 / 392 Card Edge Connector<br>Mounting Options |                                                                                                                                              | ACAD REFERENCE NO. 342 ENG MASTER |         |           |  |  |
|---------------------------------------------------|----------------------------------------------------------------------------------------------------------------------------------------------|-----------------------------------|---------|-----------|--|--|
|                                                   |                                                                                                                                              | DRAWN: J.LEE                      | DATE: O | CT. 06/09 |  |  |
|                                                   |                                                                                                                                              | CHECKED:                          | DATE:   |           |  |  |
| EDAC INC                                          | ARE THE PROPERTY OF EDAC INC.,AND —<br>SHALL NOT BE REPRODUCED,OR COPIED<br>OR USED AS THE BASIS FOR THE<br>MANUFACTURE OR SALE OF APPARATUS | SCALE: NTS                        | SHEET : | 3 OF 3    |  |  |
| TORONTO, ONTARIO                                  |                                                                                                                                              | DRAWING NUMBER                    | •       | ISSUE     |  |  |
| YOUR CONNECTION TO QUALITY & SERVICE              |                                                                                                                                              | 342 Assembly                      |         | 1         |  |  |