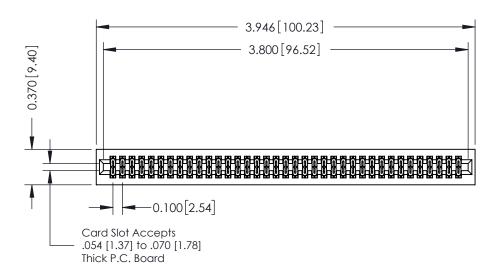

**Mounting Option** 01-No Mounting Lugs **Contact Detail** 

THIS IS A C.A.D. GENERATED DRAWING 544-Wire Wrap .050x.025(1.27x0.64) - Tail LG=.760(19.30) DO NOT MAKE MANUAL REVISIONS TO MASTER. .100 [2.54] Contact Spacing x .200 [5.08] Row Spacing

## **See Accompanying Pages for:**

- **Contact Bend Details**
- **Mounting Options**

| 342 / 392 Card Edge Connector |
|-------------------------------|
| Part Number: 342-074-544-201  |

YOUR CONNECTION TO QUALITY & SERVICE

| ACAD REFERENCE NO. 342 ENG MASTER |                  |  |  |  |  |
|-----------------------------------|------------------|--|--|--|--|
| DRAWN: J.LEE                      | DATE: OCT. 06/09 |  |  |  |  |
| CHECKED:                          | DATE:            |  |  |  |  |
| SCALE: NTS                        | SHEET 1 OF 3     |  |  |  |  |
| DRAWING NUMBER                    | ISSUE            |  |  |  |  |