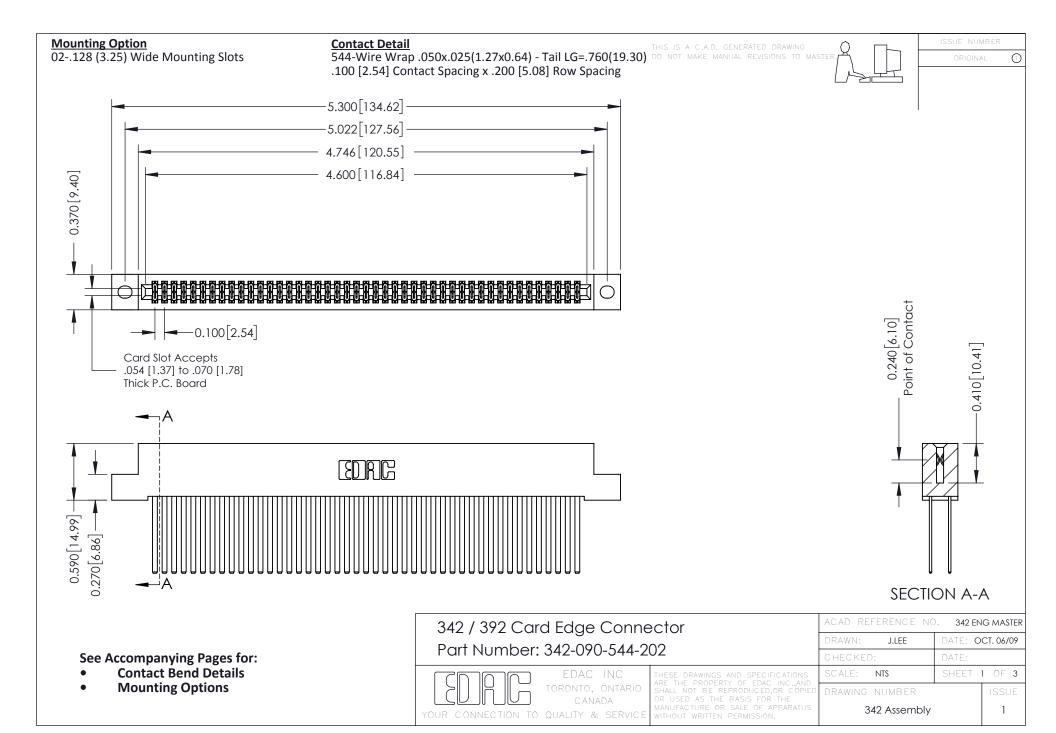

THIS IS A C.A.D. GENERATED DRAWING DO NOT MAKE MANUAL REVISIONS TO MASTER. ISSUE NUMBER

ORIGINAL

1



| 342 / 392 Series Card Edge Connector<br>Contact Bend Detail |                                                                                                                                                                                                  | ACAD REFERENCE NO. 342 ENG MASTER |             |                  |        |
|-------------------------------------------------------------|--------------------------------------------------------------------------------------------------------------------------------------------------------------------------------------------------|-----------------------------------|-------------|------------------|--------|
|