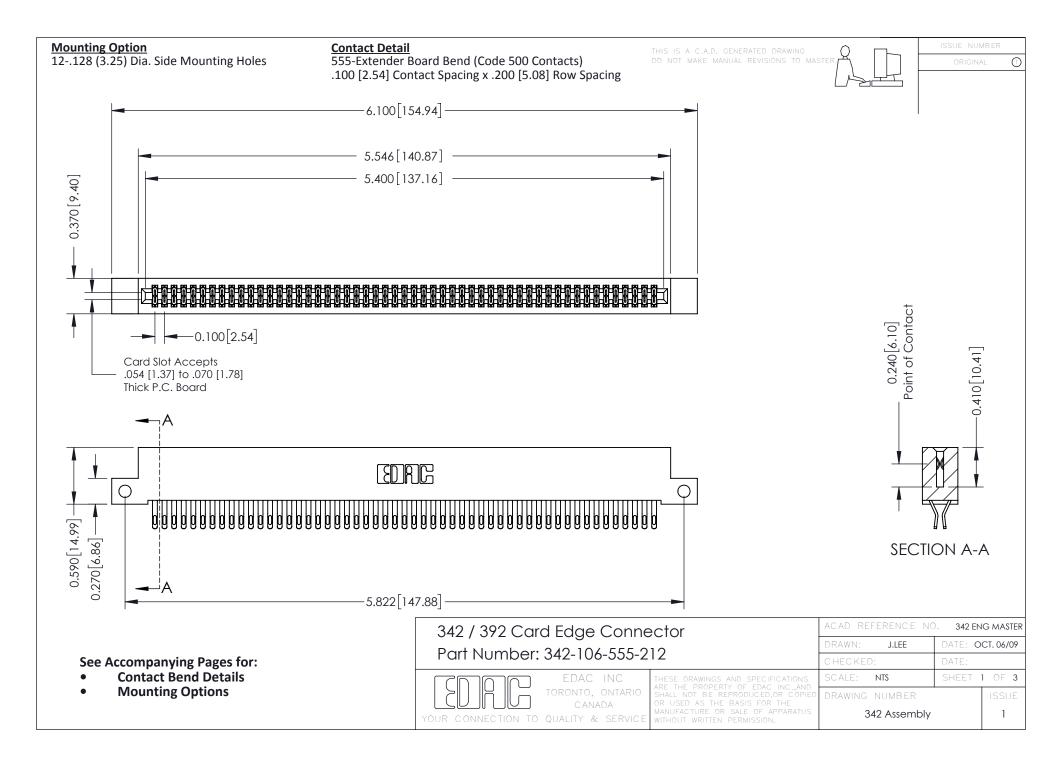

THIS IS A C.A.D. GENERATED DRAWING DO NOT MAKE MANUAL REVISIONS TO MASTER. ISSUE NUMBER

ORIGINAL

1



| 342 / 392 Series Card Edge Connector<br>Contact Bend Detail |                                                                                                                                                                                                  | ACAD REFERENCE NO. 342 ENG MASTER |             |                  |        |
|-------------------------------------------------------------|--------------------------------------------------------------------------------------------------------------------------------------------------------------------------------------------------|-----------------------------------|-------------|------------------|--------|
|