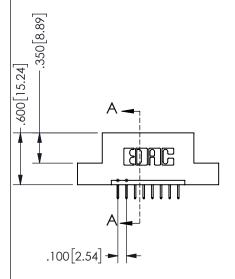

## **SECTION A-A**

345/395 SERIES CARD EDGE CONNECTOR PART NUMBER: 345-008-524-104

**EDAC INC** TORONTO, ONTARIO CANADA

THESE DRAWINGS AND SPECIFICATIONS ARE THE PROPERTY OF EDAC INC., AND SHALL NOT BE REPRODUCED, OR COPIED OR USED AS THE BASIS FOR THE MANUFACTURE OR SALE OF APPARATUS WITHOUT WRITTEN PERMISSION.

| ACAD REFERENCE NO. |            | 345-ENG-MASTER   |       |
|--------------------|------------|------------------|-------|
| DRAWN: R           | STA.MONICA | DATE:MAY.16/2017 |       |
| CHECKED:           |            | DATE:            |       |
| SCALE:             | NTS        | SHEET            | OF 2  |
| DRAWING NUMBER     |            |                  | ISSUE |
| 345-ENG-MASTER     |            |                  | 1     |
|                    |            |                  |       |