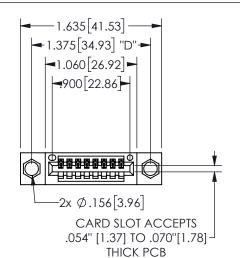

## **SECTION A-A**

345/395 SERIES CARD EDGE CONNECTOR PART NUMBER: 345-008-524-104

**EDAC INC** TORONTO, ONTARIO CANADA

THESE DRAWINGS AND SPECIFICATIONS ARE THE PROPERTY OF EDAC INC., AND SHALL NOT BE REPRODUCED, OR COPIED OR USED AS THE BASIS FOR THE MANUFACTURE OR SALE OF APPARATUS WITHOUT WRITTEN PERMISSION.

| ACAD REFERENCE NO. |            | 345-ENG-MASTER   |       |
|--------------------|------------|------------------|-------|
| DRAWN: R           | STA.MONICA | DATE:MAY.16/2017 |       |
| CHECKED:           |            | DATE:            |       |
| SCALE:             | NTS        | SHEET            | OF 2  |
| DRAWING NUMBER     |            |                  | ISSUE |
| 345-ENG-MASTER     |            |                  | 1     |
|                    |            |                  |       |