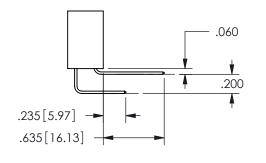

## <u>Contact Dimensions:</u> 558-90 Degree Bend (Code 541 Contacts) See Sheet 2 for Contact Code 555, 556, 558, 559, 560 **Dimensions**

.160 4.06 .330[8.38] POINT OF CARD SLOT CONTACT .370 9.4 .200 [5.08]

SECTION A-A

ISSUE NUMBER ORIGINAL

1

**Contact Code 558** 

Contact Code 559

**Contact Code 560** 

INSULATOR MATERIAL: THERMOPLASTIC POLYESTER, UL 94V-0

DAP MATERIAL AVAILABLE UPON REQUEST