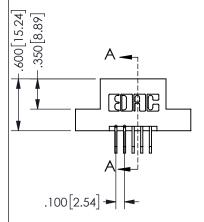

SECTION A-A

ISSUE NUMBER ORIGINAL

1

**Contact Code 558** 

Contact Code 559

**Contact Code 560** 

INSULATOR MATERIAL: THERMOPLASTIC POLYESTER, UL 94V-0

DAP MATERIAL AVAILABLE UPON REQUEST