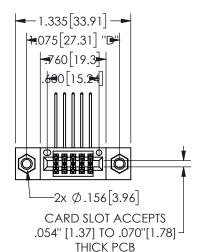

## 345/395 SERIES CARD EDGE CONNECTOR PART NUMBER: 345-010-558-207

YOUR CONNECTION TO QUALITY & SERVICE

**EDAC INC** TORONTO, ONTARIO CANADA

THESE DRAWINGS AND SPECIFICATIONS ARE THE PROPERTY OF EDAC INC.,AND SHALL NOT BE REPRODUCED, OR COPIED OR USED AS THE BASIS FOR THE MANUFACTURE OR SALE OF APPARATUS WITHOUT WRITTEN PERMISSION.

| 02011011717         |                  |  |
|---------------------|------------------|--|
| ACAD REFERENCE NO.  | 345-ENG-MASTER   |  |
| DRAWN: R.STA.MONICA | DATE:MAY.16/2017 |  |
| CHECKED:            | DATE:            |  |
| SCALE: NTS          | SHEET 1 OF 2     |  |
| DRAWING NUMBER      | ISSUE            |  |
| 345-ENG-MASTER      | 1                |  |