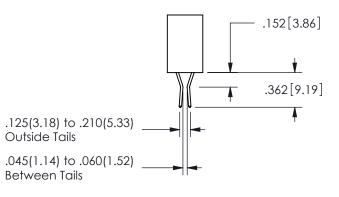

## <u>Contact Dimensions:</u> 558-90 Degree Bend (Code 541 Contacts) See Sheet 2 for Contact Code 555, 556, 558, 559, 560 **Dimensions**

.160 4.06 .330[8.38] POINT OF CARD SLOT CONTACT .370 9.4 .200 [5.08]

CONTACT MATERIAL; COPPER ALLOY CONTACT PLATING: GOLD ON THE MATING AREA, TIN PLATING ON THE CONTACT TAILS, NICKEL UNDERPLATE

345/395 SERIES CARD EDGE CONNECTOR CONTACT CODE 555,556,558,559,560 DIMENSIONS