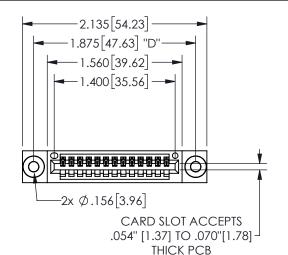

345/395 SERIES CARD EDGE CONNECTOR PART NUMBER: 345-013-544-103

YOUR CONNECTION TO QUALITY & SERVICE

**EDAC INC** TORONTO, ONTARIO CANADA

THESE DRAWINGS AND SPECIFICATIONS ARE THE PROPERTY OF EDAC INC.,AND SHALL NOT BE REPRODUCED, OR COPIED OR USED AS THE BASIS FOR THE MANUFACTURE OR SALE OF APPARATUS WITHOUT WRITTEN PERMISSION.

.160 4.06 .330[8.38] POINT OF CARD SLOT CONTACT .370 9.4

SECTION A\_A

ISSUE NUMBER ORIGINAL

1

**Contact Code 558** 

Contact Code 559

**Contact Code 560** 

INSULATOR MATERIAL: THERMOPLASTIC POLYESTER, UL 94V-0 DAP MATERIAL AVAILABLE UPON REQUEST