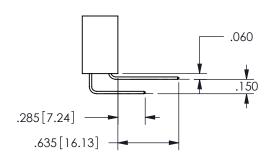

THIS IS A C.A.D. GENERATED DRAWING DO NOT MAKE MANUAL REVISIONS TO MASTER.

ISSUE NUMBER

ORIGINAL

1

<u>Contact Dimensions:</u> 544-Wire Wrap .050x.025(1.27x0.64) - Tail LG=.750(19.05) .100 (2.54) Contact Spacing x .200 (5.08) Row Spacing