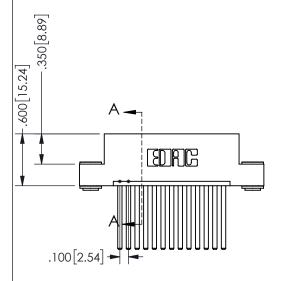

.160 4.06 .330[8.38] POINT OF CARD SLOT CONTACT .370 9.4

SECTION A\_A

ISSUE NUMBER ORIGINAL

1

**Contact Code 558** 

Contact Code 559

**Contact Code 560** 

INSULATOR MATERIAL: THERMOPLASTIC POLYESTER, UL 94V-0 DAP MATERIAL AVAILABLE UPON REQUEST