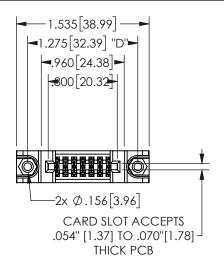

## 345/395 SERIES CARD EDGE CONNECTOR PART NUMBER: 345-014-523-588

YOUR CONNECTION TO QUALITY & SERVICE

**EDAC INC** TORONTO, ONTARIO CANADA

THESE DRAWINGS AND SPECIFICATIONS ARE THE PROPERTY OF EDAC INC., AND SHALL NOT BE REPRODUCED,OR COPIED OR USED AS THE BASIS FOR THE MANUFACTURE OR SALE OF APPARATUS WITHOUT WRITTEN PERMISSION.

THIS IS A C.A.D. GENERATED DRAWING DO NOT MAKE MANUAL REVISIONS TO MASTER.

ISSUE NUMBER

ORIGINAL

1

**Contact Dimensions:** 523-P.C. Tail .025 Sq.(0.64 Sq.) - Tail LG=.390(9.91) .100 (2.54) Contact Spacing x .200 (5.08) Row Spacing