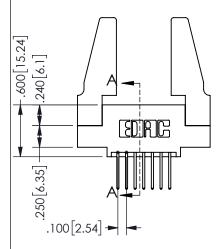

## 345/395 SERIES CARD EDGE CONNECTOR PART NUMBER: 345-014-523-588

YOUR CONNECTION TO QUALITY & SERVICE

**EDAC INC** TORONTO, ONTARIO CANADA

THESE DRAWINGS AND SPECIFICATIONS ARE THE PROPERTY OF EDAC INC., AND SHALL NOT BE REPRODUCED,OR COPIED OR USED AS THE BASIS FOR THE MANUFACTURE OR SALE OF APPARATUS WITHOUT WRITTEN PERMISSION.

THIS IS A C.A.D. GENERATED DRAWING DO NOT MAKE MANUAL REVISIONS TO MASTER.

ISSUE NUMBER

ORIGINAL

1

**Contact Dimensions:** 523-P.C. Tail .025 Sq.(0.64 Sq.) - Tail LG=.390(9.91) .100 (2.54) Contact Spacing x .200 (5.08) Row Spacing