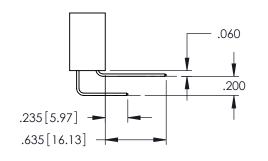

**Contact Code 558** 

Contact Code 559

**Contact Code 560** 

INSULATOR MATERIAL: THERMOPLASTIC POLYESTER, UL 94V-0

DAP MATERIAL AVAILABLE UPON REQUEST

CONTACT MATERIAL; COPPER ALLOY CONTACT PLATING: GOLD ON THE MATING AREA, TIN PLATING ON THE CONTACT TAILS, NICKEL UNDERPLATE

## 345/395 SERIES CARD EDGE CONNECTOR CONTACT CODE 555,556,558,559,560 DIMENSIONS

YOUR CONNECTION TO QUALITY & SERVICE

|   | ACAD REFERENCE NO. 345-ENG-MASTER |                          |  |  |  |  |  |
|---|-----------------------------------|--------------------------|--|--|--|--|--|
|   | DRAWN: R.STA.MONICA               | DATE: <b>MAY.16/2017</b> |  |  |  |  |  |
| • | CHECKED:                          | DATE:                    |  |  |  |  |  |
|   | SCALE: 1:1                        | SHEET 2 OF 2             |  |  |  |  |  |
| D | DRAWING NUMBER                    | ISSUE                    |  |  |  |  |  |