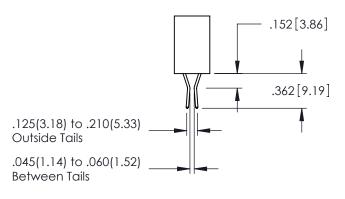

**Contact Code 558** 

Contact Code 559

**Contact Code 560** 

INSULATOR MATERIAL: THERMOPLASTIC POLYESTER, UL 94V-0

DAP MATERIAL AVAILABLE UPON REQUEST

CONTACT MATERIAL; COPPER ALLOY CONTACT PLATING: GOLD ON THE MATING AREA, TIN PLATING ON THE CONTACT TAILS, NICKEL UNDERPLATE

## 345/395 SERIES CARD EDGE CONNECTOR CONTACT CODE 555,556,558,559,560 DIMENSIONS

YOUR CONNECTION TO QUALITY & SERVICE

|   | ACAD REFERENCE NO. 345-ENG-MASTER |                          |  |  |  |  |  |
|---|-----------------------------------|--------------------------|--|--|--|--|--|
|   | DRAWN: R.STA.MONICA               | DATE: <b>MAY.16/2017</b> |  |  |  |  |  |
| • | CHECKED:                          | DATE:                    |  |  |  |  |  |
|   | SCALE: 1:1                        | SHEET 2 OF 2             |  |  |  |  |  |
| D | DRAWING NUMBER                    | ISSUE                    |  |  |  |  |  |