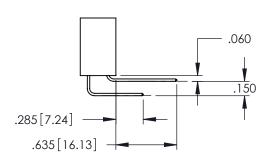

**Contact Code 558** 

Contact Code 559

**Contact Code 560** 

INSULATOR MATERIAL: THERMOPLASTIC POLYESTER, UL 94V-0

DAP MATERIAL AVAILABLE UPON REQUEST

CONTACT MATERIAL; COPPER ALLOY CONTACT PLATING: GOLD ON THE MATING AREA, TIN PLATING ON THE CONTACT TAILS, NICKEL UNDERPLATE

## 345/395 SERIES CARD EDGE CONNECTOR CONTACT CODE 555,556,558,559,560 DIMENSIONS

YOUR CONNECTION TO QUALITY & SERVICE

|   | ACAD REFERENCE NO. 345-ENG-MASTER |                          |  |  |  |  |  |
|---|-----------------------------------|--------------------------|--|--|--|--|--|
|   | DRAWN: R.STA.MONICA               | DATE: <b>MAY.16/2017</b> |  |  |  |  |  |
| • | CHECKED:                          | DATE:                    |  |  |  |  |  |
|   | SCALE: 1:1                        | SHEET 2 OF 2             |  |  |  |  |  |
| D | DRAWING NUMBER                    | ISSUE                    |  |  |  |  |  |