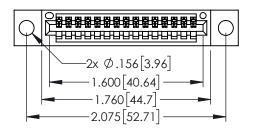

<u>Contact Dimensions:</u>
521-P.C. Tail .025 Sq.(0.64 Sq.) - Tail LG=.150(3.81)
.100 (2.54) Contact Spacing x .200 (5.08) Row Spacing

.330[8.38] CARD SLOT .160[4.06] POINT OF CONTACT

**SECTION A-A** 

[3.81]