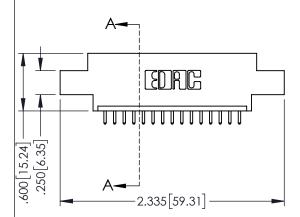

<u>Contact Dimensions:</u>
521-P.C. Tail .025 Sq.(0.64 Sq.) - Tail LG=.150(3.81)
.100 (2.54) Contact Spacing x .200 (5.08) Row Spacing

.330[8.38] CARD SLOT .160[4.06] POINT OF CONTACT

**SECTION A-A** 

[3.81]