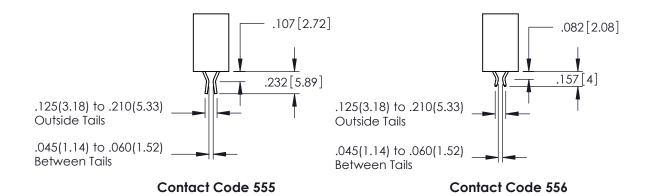

## 345/395 SERIES CARD EDGE CONNECTOR CONTACT CODE 555,556,558,559,560 DIMENSIONS

YOUR CONNECTION TO QUALITY & SERVICE

|   | ACAD REFERENCE NO. 345-ENG-MASTER |                          |  |  |  |  |  |
|---|-----------------------------------|--------------------------|--|--|--|--|--|
|   | DRAWN: R.STA.MONICA               | DATE: <b>MAY.16/2017</b> |  |  |  |  |  |
| • | CHECKED:                          | DATE:                    |  |  |  |  |  |
|   | SCALE: 1:1                        | SHEET 2 OF 2             |  |  |  |  |  |
| D | DRAWING NUMBER                    | ISSUE                    |  |  |  |  |  |