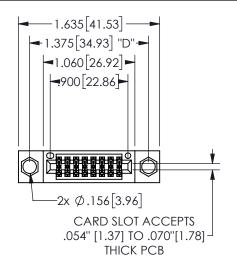

## 345/395 SERIES CARD EDGE CONNECTOR PART NUMBER: 345-016-500-204

YOUR CONNECTION TO QUALITY & SERVICE

**EDAC INC** TORONTO, ONTARIO CANADA

THESE DRAWINGS AND SPECIFICATIONS ARE THE PROPERTY OF EDAC INC.,AND SHALL NOT BE REPRODUCED, OR COPIED OR USED AS THE BASIS FOR THE MANUFACTURE OR SALE OF APPARATUS WITHOUT WRITTEN PERMISSION.

| OLOHOT / / /        |                |           |
|---------------------|----------------|-----------|
| ACAD REFERENCE NO.  | 345-ENG-MASTER |           |
| DRAWN: R.STA.MONICA | DATEMA         | Y.16/2017 |
| CHECKED:            | DATE:          |           |
| SCALE: NTS          | SHEET          | OF 2      |
| DRAWING NUMBER      |                | ISSUE     |
| 345-ENG-MASTER      |                | 1         |
|                     |                |           |