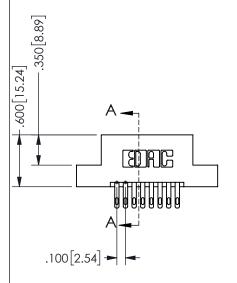

## 345/395 SERIES CARD EDGE CONNECTOR PART NUMBER: 345-016-500-204

YOUR CONNECTION TO QUALITY & SERVICE

**EDAC INC** TORONTO, ONTARIO CANADA

THESE DRAWINGS AND SPECIFICATIONS ARE THE PROPERTY OF EDAC INC.,AND SHALL NOT BE REPRODUCED, OR COPIED OR USED AS THE BASIS FOR THE MANUFACTURE OR SALE OF APPARATUS WITHOUT WRITTEN PERMISSION.

| OLOHOT / / /        |                |           |
|---------------------|----------------|-----------|
| ACAD REFERENCE NO.  | 345-ENG-MASTER |           |
| DRAWN: R.STA.MONICA | DATEMA         | Y.16/2017 |
| CHECKED:            | DATE:          |           |
| SCALE: NTS          | SHEET          | OF 2      |
| DRAWING NUMBER      |                | ISSUE     |
| 345-ENG-MASTER      |                | 1         |
|                     |                |           |

SECTION A-A

ISSUE NUMBER ORIGINAL

1

**Contact Code 558** 

Contact Code 559

**Contact Code 560** 

INSULATOR MATERIAL: THERMOPLASTIC POLYESTER, UL 94V-0 DAP MATERIAL AVAILABLE UPON REQUEST

CONTACT MATERIAL; COPPER ALLOY CONTACT PLATING: GOLD ON THE MATING AREA, TIN PLATING ON THE CONTACT TAILS, NICKEL UNDERPLATE