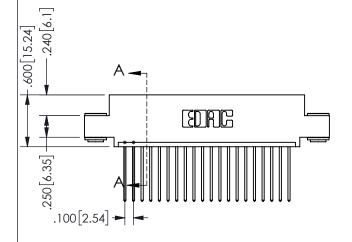

## Contact Dimensions: 542-Wire Wrap .025 Sq.(0.64 Sq.) - Tail LG=.645(16.38) .100 (2.54) Contact Spacing x .200 (5.08) Row Spacing

345/395 SERIES CARD EDGE CONNECTOR PART NUMBER: 345-020-542-403

**EDAC INC** TORONTO, ONTARIO CANADA

**Contact Code 558** 

Contact Code 559

**Contact Code 560** 

INSULATOR MATERIAL: THERMOPLASTIC POLYESTER, UL 94V-0 DAP MATERIAL AVAILABLE UPON REQUEST

CONTACT MATERIAL; COPPER ALLOY CONTACT PLATING: GOLD ON THE MATING AREA, TIN PLATING ON THE CONTACT TAILS, NICKEL UNDERPLATE