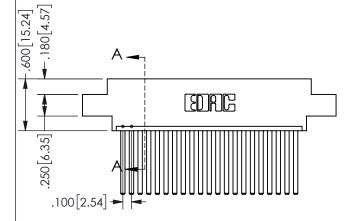

-2.935[74.55] 2.675[67.95] "D -2.360 [59.94] -2.200[55.88] -2x Ø.156[3.96]

> CARD SLOT ACCEPTS .054" [1.37] TO .070"[1.78] THICK PCB

THIS IS A C.A.D. GENERATED DRAWING DO NOT MAKE MANUAL REVISIONS TO MASTER.

ISSUE NUMBER

ORIGINAL

1

345/395 SERIES CARD EDGE CONNECTOR PART NUMBER: 345-021-544-607

YOUR CONNECTION TO QUALITY & SERVICE

**EDAC INC** TORONTO, ONTARIO CANADA

THESE DRAWINGS AND SPECIFICATIONS ARE THE PROPERTY OF EDAC INC.,AND SHALL NOT BE REPRODUCED, OR COPIED OR USED AS THE BASIS FOR THE MANUFACTURE OR SALE OF APPARATUS WITHOUT WRITTEN PERMISSION.