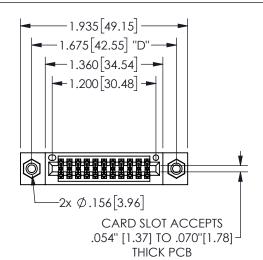

## 345/395 SERIES CARD EDGE CONNECTOR PART NUMBER: 345-022-521-208

YOUR CONNECTION TO QUALITY & SERVICE

**EDAC INC** TORONTO, ONTARIO CANADA

THESE DRAWINGS AND SPECIFICATIONS ARE THE PROPERTY OF EDAC INC.,AND SHALL NOT BE REPRODUCED, OR COPIED OR USED AS THE BASIS FOR THE MANUFACTURE OR SALE OF APPARATUS WITHOUT WRITTEN PERMISSION.

| ACAD REFERENCE NO.  | 345-ENG-MASTER   |
|---------------------|------------------|
| DRAWN: R.STA.MONICA | DATE:MAY.16/2017 |
| CHECKED:            | DATE:            |
| SCALE: NTS          | SHEET 1 OF 2     |
| DRAWING NUMBER      | ISSUE            |
| 345-ENG-MASTER      | 1                |
|                     |                  |