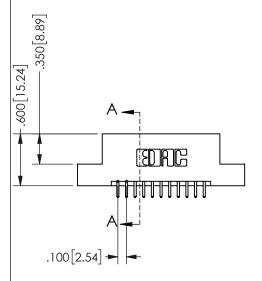

## 345/395 SERIES CARD EDGE CONNECTOR PART NUMBER: 345-022-521-208

YOUR CONNECTION TO QUALITY & SERVICE

**EDAC INC** TORONTO, ONTARIO CANADA

THESE DRAWINGS AND SPECIFICATIONS ARE THE PROPERTY OF EDAC INC.,AND SHALL NOT BE REPRODUCED, OR COPIED OR USED AS THE BASIS FOR THE MANUFACTURE OR SALE OF APPARATUS WITHOUT WRITTEN PERMISSION.

| ACAD REFERENCE NO.  | 345-ENG-MASTER   |
|---------------------|------------------|
| DRAWN: R.STA.MONICA | DATE:MAY.16/2017 |
| CHECKED:            | DATE:            |
| SCALE: NTS          | SHEET 1 OF 2     |
| DRAWING NUMBER      | ISSUE            |
| 345-ENG-MASTER      | 1                |
|                     |                  |

SECTION A-A

ORIGINAL 1

ISSUE NUMBER

**Contact Code 558** 

Contact Code 559

**Contact Code 560** 

INSULATOR MATERIAL: THERMOPLASTIC POLYESTER, UL 94V-0

DAP MATERIAL AVAILABLE UPON REQUEST