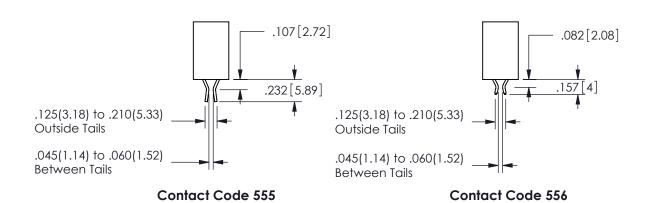

SECTION A-A

ORIGINAL 1

ISSUE NUMBER

**Contact Code 558** 

Contact Code 559

**Contact Code 560** 

INSULATOR MATERIAL: THERMOPLASTIC POLYESTER, UL 94V-0

DAP MATERIAL AVAILABLE UPON REQUEST

## 345/395 SERIES CARD EDGE CONNECTOR CONTACT CODE 555,556,558,559,560 DIMENSIONS

YOUR CONNECTION TO QUALITY & SERVICE

**EDAC INC** TORONTO, ONTARIO CANADA

THESE DRAWINGS AND SPECIFICATIONS ARE THE PROPERTY OF EDAC INC.,AND SHALL NOT BE REPRODUCED, OR COPIED OR USED AS THE BASIS FOR THE MANUFACTURE OR SALE OF APPARATUS WITHOUT WRITTEN PERMISSION.

| ACAD REFERENCE NO.  | 345-ENG-MASTER   |
|---------------------|------------------|
| DRAWN: R.STA.MONICA | DATE:MAY.16/2017 |
| CHECKED:            | DATE:            |
| SCALE: 1:1          | SHEET 2 OF 2     |
| DRAWING NUMBER      | ISSUE            |
| 345-ENG-MASTER      | 1                |