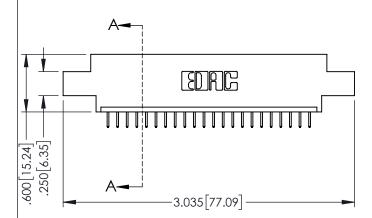

<u>Contact Dimensions:</u>
524-P.C. Tail .018 Sq.(0.46 Sq.) - Tail LG=.175(4.45)
.100 (2.54) Contact Spacing x .200 (5.08) Row Spacing

345-ENG-MASTER

DATE:MAY.16/2017

SHEET 1 OF 2

1

- INSULATOR MATERIAL: THERMOPLASTIC PBT BLACK, UL 94V-0
- CONTACT MATERIAL; COPPER TIN ALLOY CONTACT PLATING: GOLD ON THE MATING AREA, TIN PLATING ON THE CONTACT TAILS, NICKEL UNDERPLATE

| PART NUMBER: 345-022-524-602 |                  |                                                                                                                              | DRAWN:  | R.STA.MONICA  |
|------------------------------|------------------|------------------------------------------------------------------------------------------------------------------------------|---------|---------------|
|                              |                  |                                                                                                                              | CHECKE  | D:            |
|                              |                  | THESE DRAWINGS AND SPECIFICATIONS ARE THE PROPERTY OF EDAC INCAND                                                            | SCALE:  | 1:1           |
|                              | TORONTO, ONTARIO | SHALL NOT BE REPRODUCED, OR COPIED OR USED AS THE BASIS FOR THE MANUFACTURE OR SALE OF APPARATUS WITHOUT WRITTEN PERMISSION. | DRAWING | NUMBER        |
|                              | CANADA           |                                                                                                                              | 34      | 15-ENG-MASTER |