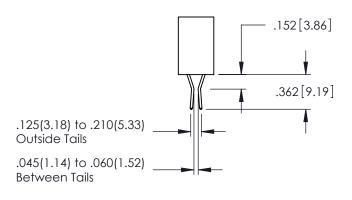

345/395 SERIES CARD EDGE CONNECTOR

**Contact Code 558** 

Contact Code 559

**Contact Code 560** 

INSULATOR MATERIAL: THERMOPLASTIC POLYESTER, UL 94V-0

DAP MATERIAL AVAILABLE UPON REQUEST

CONTACT MATERIAL; COPPER ALLOY CONTACT PLATING: GOLD ON THE MATING AREA, TIN PLATING ON THE CONTACT TAILS, NICKEL UNDERPLATE

345/395 SERIES CARD EDGE CONNECTOR CONTACT CODE 555,556,558,559,560 DIMENSIONS

YOUR CONNECTION TO QUALITY & SERVICE

ACAD REFERENCE NO. 345-ENG-MASTER DATE:MAY.16/2017 DRAWN: R.STA.MONICA 1:1 SHEET 2 OF 2