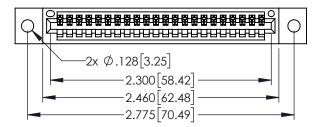

<u>Contact Dimensions:</u>
524-P.C. Tail .018 Sq.(0.46 Sq.) - Tail LG=.175(4.45)
.100 (2.54) Contact Spacing x .200 (5.08) Row Spacing

345-ENG-MASTER

DATE:MAY.16/2017

SHEET 1 OF 2

1

- INSULATOR MATERIAL: THERMOPLASTIC PBT BLACK, UL 94V-0
- CONTACT MATERIAL; COPPER TIN ALLOY CONTACT PLATING: GOLD ON THE MATING AREA, TIN PLATING ON THE CONTACT TAILS, NICKEL UNDERPLATE

| PART NUMBER: 345-022-524-602 |                  |                                                                                                                              | DRAWN:  | R.STA.MONICA  |
|------------------------------|------------------|------------------------------------------------------------------------------------------------------------------------------|---------|---------------|
|                              |                  |                                                                                                                              | CHECKE  | D:            |
|                              |                  | THESE DRAWINGS AND SPECIFICATIONS ARE THE PROPERTY OF EDAC INCAND                                                            | SCALE:  | 1:1           |
|                              | TORONTO, ONTARIO | SHALL NOT BE REPRODUCED, OR COPIED OR USED AS THE BASIS FOR THE MANUFACTURE OR SALE OF APPARATUS WITHOUT WRITTEN PERMISSION. | DRAWING | NUMBER        |
|                              | CANADA           |                                                                                                                              | 34      | 15-ENG-MASTER |