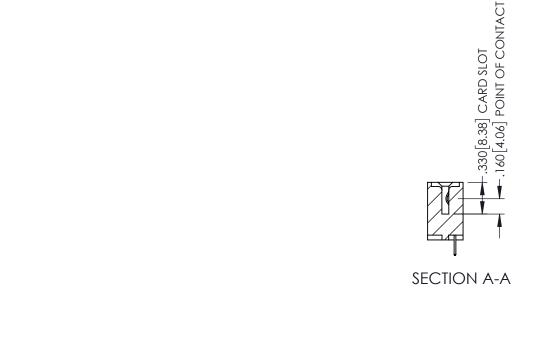

<u>Contact Dimensions:</u>
524-P.C. Tail .018 Sq.(0.46 Sq.) - Tail LG=.175(4.45)
.100 (2.54) Contact Spacing x .200 (5.08) Row Spacing

345-ENG-MASTER

DATE:MAY.16/2017

SHEET 1 OF 2

1

- INSULATOR MATERIAL: THERMOPLASTIC PBT BLACK, UL 94V-0
- CONTACT MATERIAL; COPPER TIN ALLOY CONTACT PLATING: GOLD ON THE MATING AREA, TIN PLATING ON THE CONTACT TAILS, NICKEL UNDERPLATE

| PART NUMBER: 345-022-524-602 |                  |                                                                                                                              | DRAWN:  | R.STA.MONICA  |
|------------------------------|------------------|------------------------------------------------------------------------------------------------------------------------------|---------|---------------|
|                              |                  |                                                                                                                              | CHECKE  | D:            |
|                              |                  | THESE DRAWINGS AND SPECIFICATIONS ARE THE PROPERTY OF EDAC INCAND                                                            | SCALE:  | 1:1           |
|                              | TORONTO, ONTARIO | SHALL NOT BE REPRODUCED, OR COPIED OR USED AS THE BASIS FOR THE MANUFACTURE OR SALE OF APPARATUS WITHOUT WRITTEN PERMISSION. | DRAWING | NUMBER        |
|                              | CANADA           |                                                                                                                              | 34      | 15-ENG-MASTER |