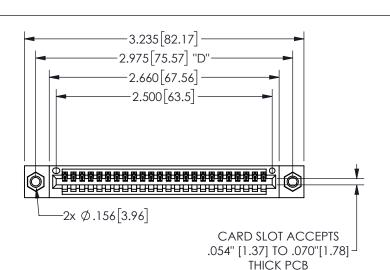

## 345/395 SERIES CARD EDGE CONNECTOR PART NUMBER: 345-024-544-407

YOUR CONNECTION TO QUALITY & SERVICE

**EDAC INC** TORONTO, ONTARIO CANADA

THESE DRAWINGS AND SPECIFICATIONS ARE THE PROPERTY OF EDAC INC.,AND SHALL NOT BE REPRODUCED, OR COPIED OR USED AS THE BASIS FOR THE MANUFACTURE OR SALE OF APPARATUS WITHOUT WRITTEN PERMISSION.

| ACAD REFERENCE NO.  | 345-ENG-MASTER   |
|---------------------|------------------|
| DRAWN: R.STA.MONICA | DATE:MAY.16/2017 |
| CHECKED:            | DATE:            |
| SCALE: NTS          | SHEET 1 OF 2     |
| DRAWING NUMBER      | ISSUE            |
| 345-ENG-MASTER      | 1                |
|                     |                  |