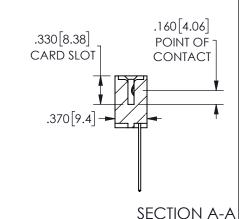

ISSUE NUMBER ORIGINAL

1

**Contact Code 558** 

Contact Code 559

**Contact Code 560** 

INSULATOR MATERIAL: THERMOPLASTIC POLYESTER, UL 94V-0

DAP MATERIAL AVAILABLE UPON REQUEST

CONTACT MATERIAL; COPPER ALLOY

CONTACT PLATING: GOLD ON THE MATING AREA, TIN PLATING ON THE CONTACT TAILS, NICKEL UNDERPLATE

345/395 SERIES CARD EDGE CONNECTOR CONTACT CODE 555,556,558,559,560 DIMENSIONS

YOUR CONNECTION TO QUALITY & SERVICE