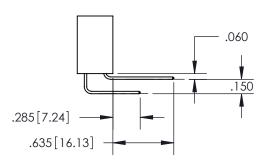

ISSUE NUMBER ORIGINAL 1

**Contact Code 558** 

Contact Code 559

**Contact Code 560** 

- INSULATOR MATERIAL: THERMOPLASTIC POLYESTER, UL 94V-0
- DAP MATERIAL AVAILABLE UPON REQUEST
- CONTACT MATERIAL; COPPER ALLOY