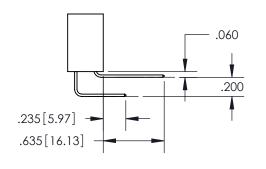

ISSUE NUMBER ORIGINAL 1

**Contact Code 558** 

Contact Code 559

**Contact Code 560** 

- INSULATOR MATERIAL: THERMOPLASTIC POLYESTER, UL 94V-0
- DAP MATERIAL AVAILABLE UPON REQUEST
- CONTACT MATERIAL; COPPER ALLOY