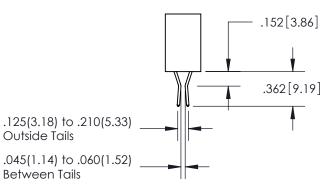

ISSUE NUMBER ORIGINAL 1

**Contact Code 558** 

Contact Code 559

**Contact Code 560** 

- INSULATOR MATERIAL: THERMOPLASTIC POLYESTER, UL 94V-0
- DAP MATERIAL AVAILABLE UPON REQUEST
- CONTACT MATERIAL; COPPER ALLOY