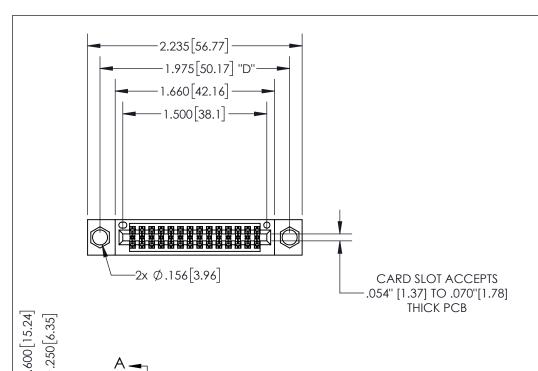

THIS IS A C.A.D. GENERATED DRAWING DO NOT MAKE MANUAL REVISIONS TO MASTER.

ISSUE NUMBER ORIGINAL

1

.330[8.38] -.370[9.4] .160 4.06 **CARD SLOT** POINT OF CONTACT

SECTION A-A

<u>Contact Dimensions:</u> 500-Wire Hole .050x.025(1.27x0.64) - Tail LG=.260(6.60) .100 (2.54) Contact Spacing x .200 (5.08) Row Spacing

INSULATOR MATERIAL: THERMOPLASTIC PBT, UL 94V-0 CONTACT MATERIAL; COPPER TIN ALLOY CONTACT PLATING: GOLD ON THE MATING AREA, TIN PLATING ON THE CONTACT TAILS, NICKEL UNDERPLATE

EDAG

345/395 SERIES CARD EDGE CONNECTOR PART NUMBER: 345-028-500-504